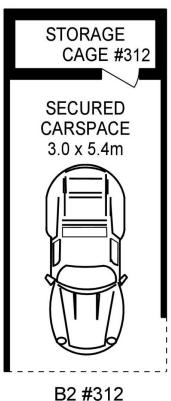

### SJ Singh

- 0417 085 519
- \_ sj.singh@morton.com.au

APPROX. INT. AREA: 54m²
APPROX. EXT. AREA: 8m²

TOTAL AREA INCLUDING CARSPACE AND STORAGE CAGE: 78 m²

# 312/60 LORD SHEFFIELD CIRCUIT, PENRITH

Please note these measurements are approximate only. The plans are intended as a rough guide for illustrative purposes. It is not warranted or guaranteed to be correct nor is it a part of the sale or rental contract.