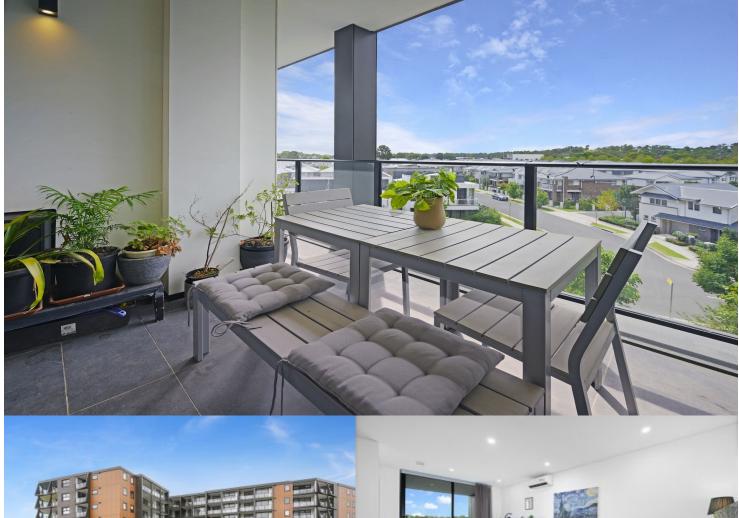

# morton.

Penrith 312/60 Lord Sheffield Circuit

A sleek easy-living apartment stylishly appointed for executive living, this designer Wildwood Apartments residence is positioned in the highly acclaimed Thornton Estate master-planned community. Crisp, contemporary and featuring sweeping urban views, it captures the essence of style and quality with ultra-modern finishes, good natural light and a great sense of privacy.

- Fresh and airy open design with timber flooring
- Good sized double bedroom with built-ins plus a separate study
- Covered balcony that captures views over the area
- Quality gas kitchen featuring sleek fittings and dishwasher
- Well-proportioned designer bathroom plus internal laundry and dryer
- Security basement car space, air-conditioning and intercomentry
- Access to the community park plus a rooftop BBQ terrace and seating