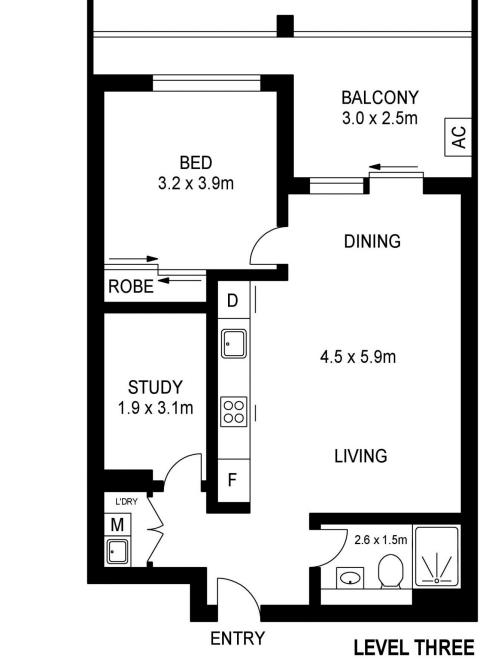

### SJ Singh

- 0417 085 519
- \_ sj.singh@morton.com.au

APPROX. INT. AREA: 54m²
APPROX. EXT. AREA: 8m²

TOTAL AREA INCLUDING CARSPACE AND STORAGE CAGE: 78 m²

# 312/60 LORD SHEFFIELD CIRCUIT, PENRITH

Please note these measurements are approximate only. The plans are intended as a rough guide for illustrative purposes. It is not warranted or guaranteed to be correct nor is it a part of the sale or rental contract.