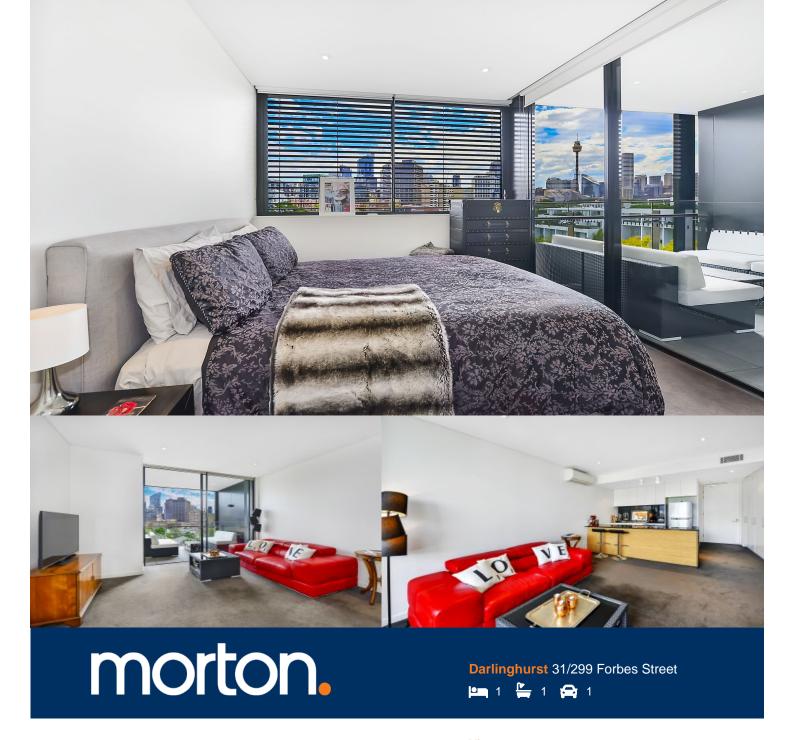

This ultra chic boutique address incorporates leading edge design, superb inclusions and an ambiance of great space. This luxury one bedroom apartment is located in the heart of Sydney's inner East.

- Large open floor plan, 2.7m ceilings
- Great natural light, private balcony with city vistas
- Stunning gourmet kitchen with Miele appliances
- Designer bathroom, oversized shower recess and vanity
- Reverse cycle air conditioning
- Excellent internal storage
- Full building security and audio visual intercom
- Under cover security parking for one vehicle
- Visitor parking