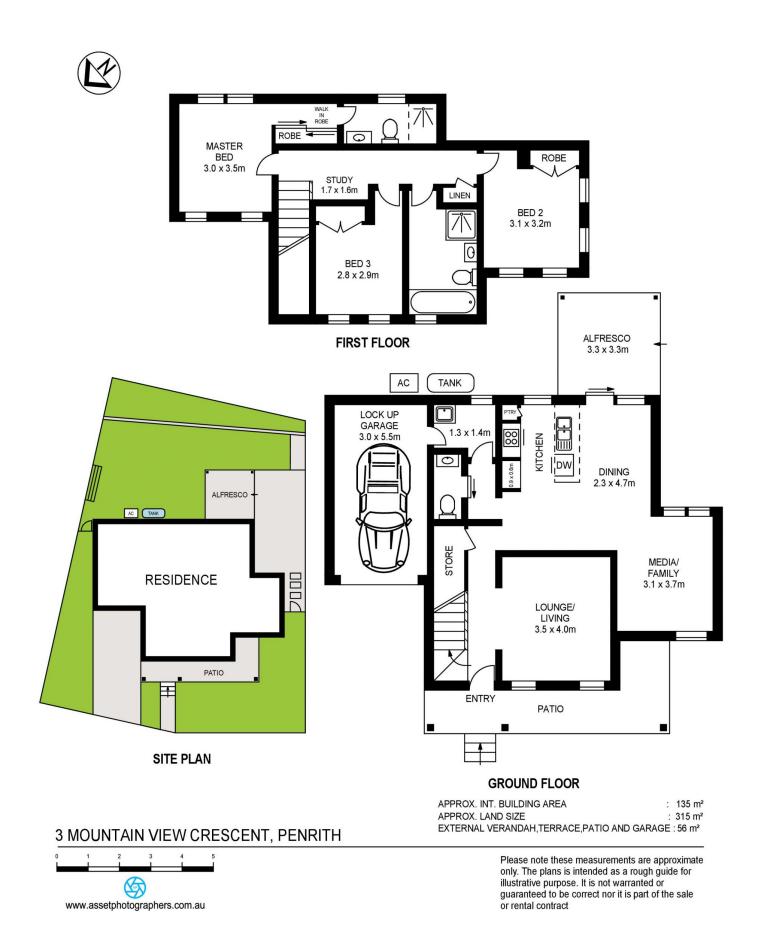

# morton

Auction 29th April 2023 9:30am On-site

Positioned in the highly sought-after Thornton Estate, minutes' walk to Penrith train station, Westfield, parks and close to schools, is this spacious double-storey three-bedroom house features separate living/dining areas and a large entertaining area.

- Tiled open living and dining with gas bayonet to living room
- Ducted air-con to entire house with flyscreens and solar panels
- Stylish gas kitchen with four gas burners, oven and dishwasher
- Wool-blend carpeted bedrooms all with built-in robes
- King-sized master with walk-in robes and ensuite
- Main bathroom with separate bathtub with powder room downstairs  $% \left( {{{\rm{D}}_{{\rm{D}}}}_{{\rm{D}}}} \right)$
- Single lock-up garage with internal access driveway space for extra parking

- Generous backyard with room for swing set with grass and pavers