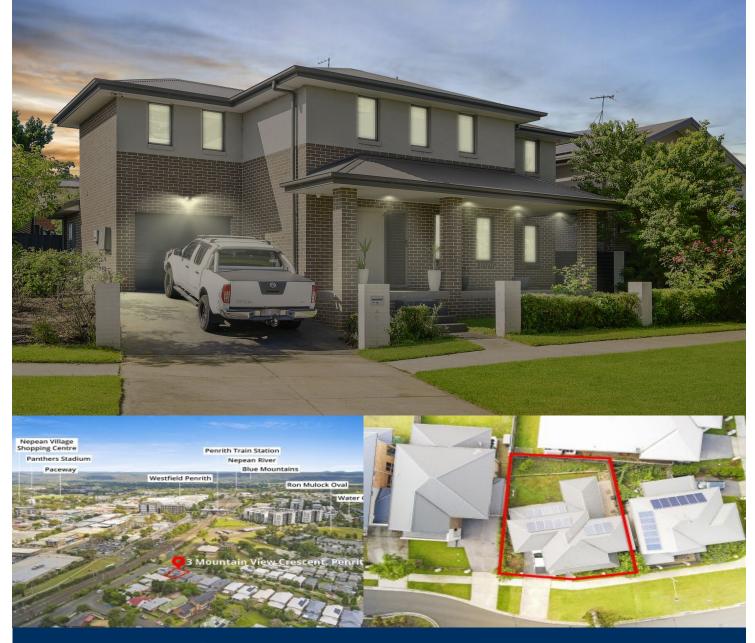

# morton

Auction 29th April 2023 9:30am On-site

Positioned in the highly sought-after Thornton Estate, minutes' walk to Penrith train station, Westfield, parks and close to schools, is this spacious double-storey three-bedroom house features separate living/dining areas and a large entertaining area.

- Tiled open living and dining with gas bayonet to living room
- Ducted air-con to entire house with flyscreens and solar panels
- Stylish gas kitchen with four gas burners, oven and dishwasher
- Wool-blend carpeted bedrooms all with built-in robes
- King-sized master with walk-in robes and ensuite
- Main bathroom with separate bathtub with powder room downstairs  $% \left( {{{\rm{D}}_{{\rm{D}}}}_{{\rm{D}}}} \right)$
- Single lock-up garage with internal access driveway space for extra parking

- Generous backyard with room for swing set with grass and pavers