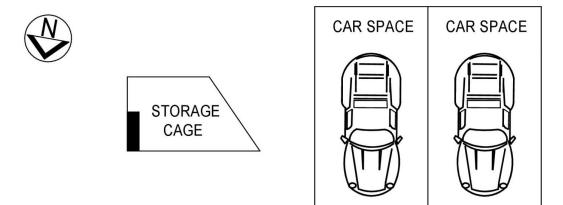

- Well-positioned in the architectural Tianna security complex
- Sizeable open layout featuring distinct living and dining areas
- An easy level flow to an extra-large entertainment balcony
- Full designer kitchen with a breakfast bar and gas cooktop
- Two carpeted double bedrooms both have built-in storage
- Main has an ensuite plus there is an extra guest bathroom
- Two side-by-side car spaces plus storage and lift access
- Air-conditioning, double glazed windows and internal laundry

# 15/51 LOFTUS CRESCENT, HOMEBUSH

Please note these measurements are approximate only. The plans is intended as a rough guide for illustrative purpose. It is not warranted or guaranteed to be correct nor it is part of the sale or rental contract