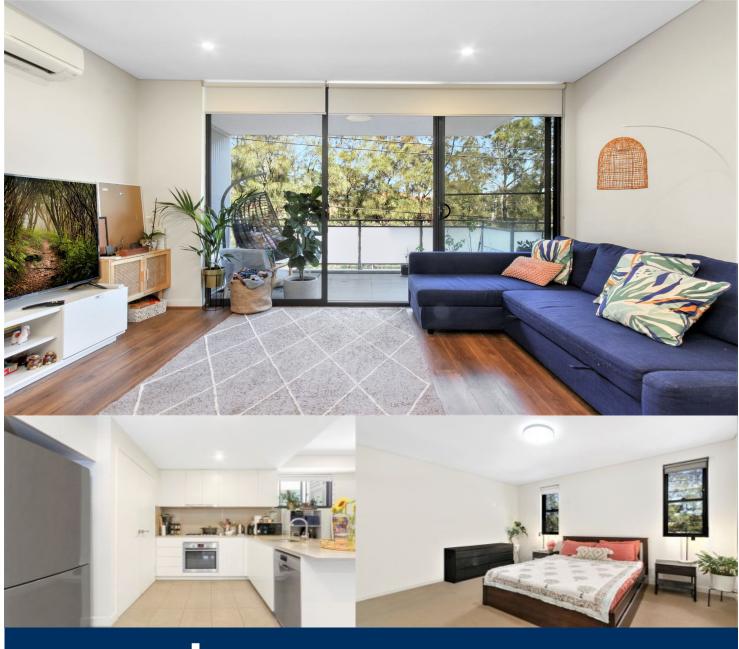

morton.

Homebush 15/51 Loftus Crescent

A well-proportioned retreat of style, light and quality, this ultra-sleek apartment features contemporary spaces and a great in/outdoor layout for ease of entertaining. The home showcases a flowing single-level design that delivers low-maintenance living with a stunning modern finish, along with its high-set position that captures tree-filled outlooks.

- Well-positioned in the architectural Tianna security complex
- Sizeable open layout featuring distinct living and dining areas
- An easy level flow to an extra-large entertainment balcony
- Full designer kitchen with a breakfast bar and gas cooktop
- Two carpeted double bedrooms both have built-in storage
- Main has an ensuite plus there is an extra guest bathroom
- Two side-by-side car spaces plus storage and lift access
- Air-conditioning, double glazed windows and internal laundry