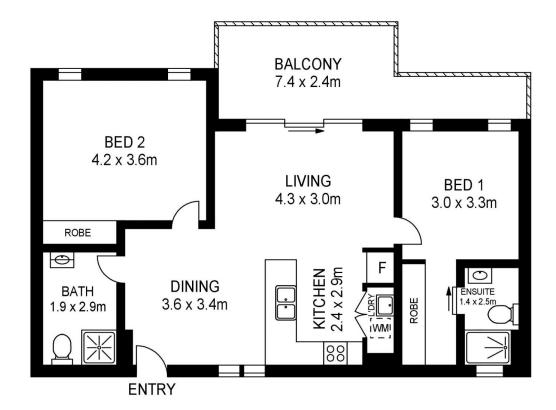

- Well-positioned in the architectural Tianna security complex
- Sizeable open layout featuring distinct living and dining areas
- An easy level flow to an extra-large entertainment balcony
- Full designer kitchen with a breakfast bar and gas cooktop
- Two carpeted double bedrooms both have built-in storage
- Main has an ensuite plus there is an extra guest bathroom
- Two side-by-side car spaces plus storage and lift access
- Air-conditioning, double glazed windows and internal laundry

# 15/51 LOFTUS CRESCENT, HOMEBUSH

Please note these measurements are approximate only. The plans is intended as a rough guide for illustrative purpose. It is not warranted or guaranteed to be correct nor it is part of the sale or rental contract