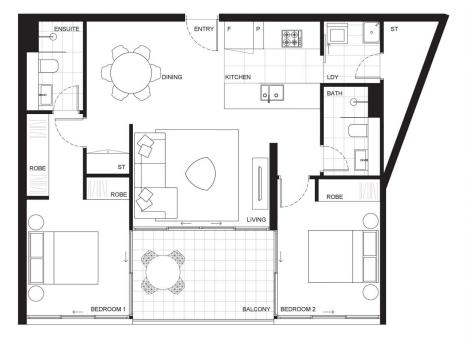

morton.

Wentworth Point H10132/19 Amalfi Drive

Located in one of the finest and newest developments in Wentworth Point, One The Waterfront, this two bedroom apartment offers a unique luxury lifestyle with high-end facilities to entertain all year round whilst maintaining the ambiance of a relaxed lifestyle you've always wanted. With easy access to transport services to Rhodes, Parramatta and Circular Quay, you'll be stones throw away from local eateries, shops and amenities, including The Piazza, The Promenade, Marina Square and Pierside.

- Generous open plan design with latest in décor finishes
- Entertainer's alfresco balcony
- Designer kitchen with Bosch built- in appliances
- Spacious carpeted bedrooms with built-in wardrobes
- En-suite in main bedroom
- Internal laundry with clothes dryer
- Split system air-conditioning
- Secure basement parking
- Audio-video intercom access