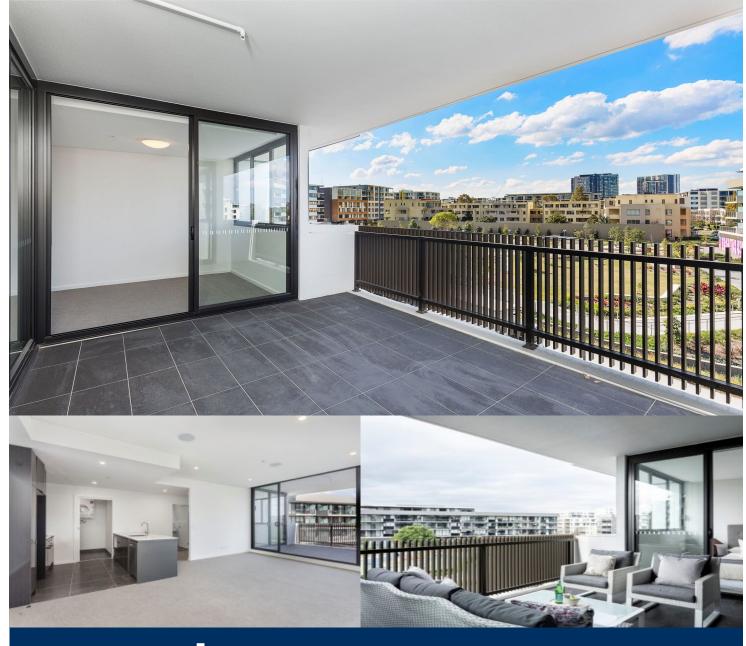

morton.

Wentworth Point H10132/19 Amalfi Drive

Located in one of the finest and newest developments in Wentworth Point, One The Waterfront, this two bedroom apartment offers a unique luxury lifestyle with high-end facilities to entertain all year round whilst maintaining the ambiance of a relaxed lifestyle you've always wanted. With easy access to transport services to Rhodes, Parramatta and Circular Quay, you'll be stones throw away from local eateries, shops and amenities, including The Piazza, The Promenade, Marina Square and Pierside.

- Generous open plan design with latest in décor finishes
- Entertainer's alfresco balcony
- Designer kitchen with Bosch built- in appliances
- Spacious carpeted bedrooms with built-in wardrobes
- En-suite in main bedroom
- Internal laundry with clothes dryer
- Split system air-conditioning
- Secure basement parking
- Audio-video intercom access