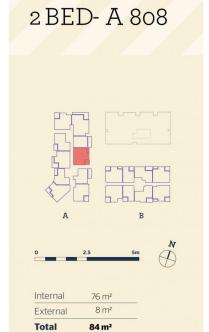

- A bright north-easterly aspect with a pleasant garden outlook
- Open plan layout featuring timber floorboards and study area
- A private and sunlit balcony for the second bedroom
- Air-conditioned bedrooms are at opposite ends of the floorplan
- Well-appointed kitchen with gas fittings and breakfast bar, Omega appliances
- Ensuite in main, plus two-way guest bathroom for the second bedroom
- Security car space plus lock-up storage cage and lift access, NBN connected
- An easy level stroll down to transport, shops, cafes and dining options