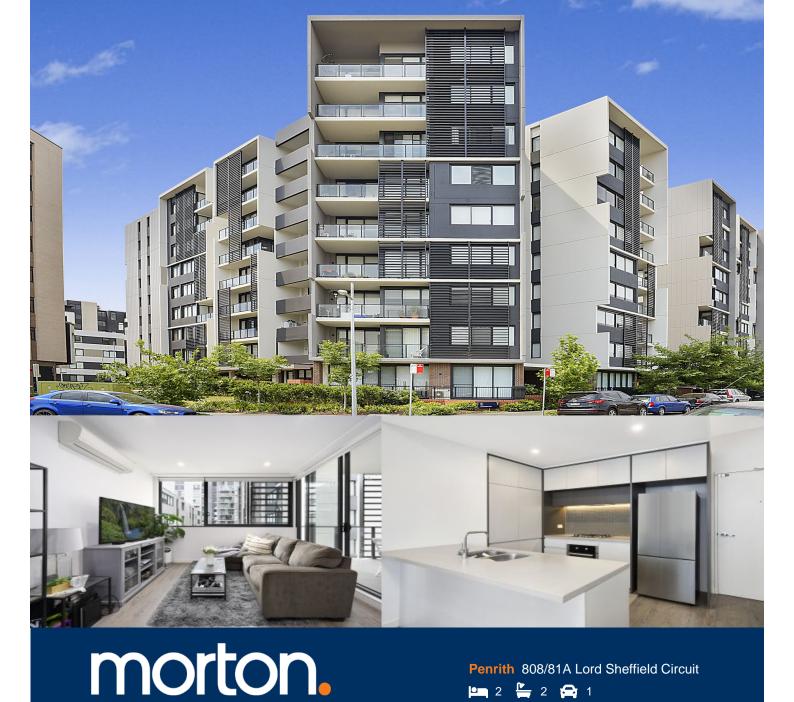

A lifestyle of the utmost convenience begins with this modern security apartment presenting a superb entry into the master-planned Thornton Estate community. Smartly appointed to give it a designer look and feel, it offers a fresh and bright living space with a low maintenance layout and good quality finishes.

- A bright north-easterly aspect with a pleasant garden outlook
- Open plan layout featuring timber floorboards and study area
- A private and sunlit balcony for the second bedroom
- Air-conditioned bedrooms are at opposite ends of the floorplan
- Well-appointed kitchen with gas fittings and breakfast bar, Omega appliances
- Ensuite in main, plus two-way guest bathroom for the second bedroom
- Security car space plus lock-up storage cage and lift access, NBN connected
- An easy level stroll down to transport, shops, cafes and dining options