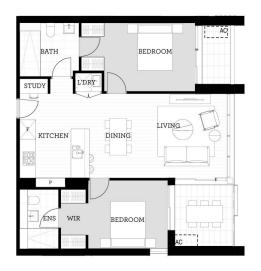

- A bright north-easterly aspect with a pleasant garden outlook
- Open plan layout featuring timber floorboards and study area
- A private and sunlit balcony for the second bedroom
- Air-conditioned bedrooms are at opposite ends of the floorplan
- Well-appointed kitchen with gas fittings and breakfast bar, Omega appliances
- Ensuite in main, plus two-way guest bathroom for the second bedroom
- Security car space plus lock-up storage cage and lift access, NBN connected
- An easy level stroll down to transport, shops, cafes and dining options