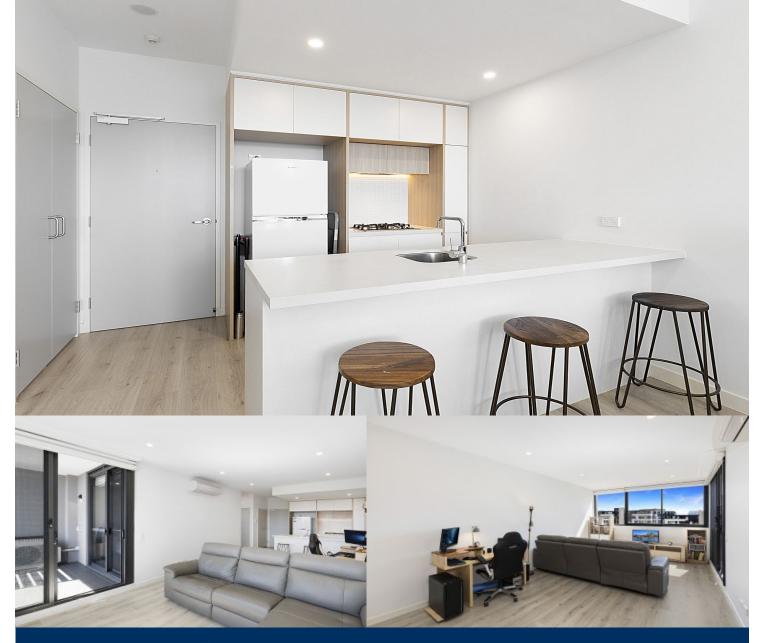

- South-East facing large covered balcony perched on level 7
- Open living, engineered timber flooring, sweeping district views
- Entertainers kitchen with stone benchtops, soft close cupboards
- Four burner stove top with stainless steel appliances, dishwasher
- LED lighting, NBN ready, reverse cycle air conditioning
- Wool-blend carpeted bedrooms, mirrored built-in robes
- Quality bathroom/ensuite with mirrored vanity cabinet
- Audio intercom with security and lift access
- Basement secure parking with storage cage
- Common landscaped courtyards
- Onsite building manager
- Pets considered on application