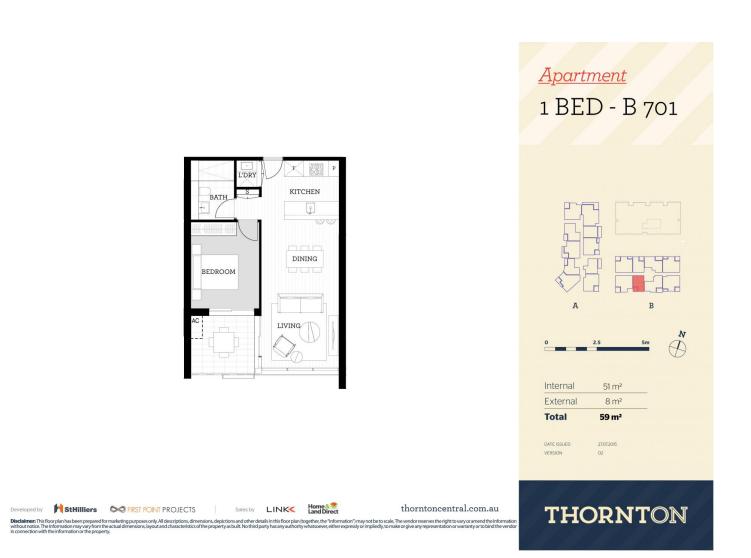

- South-East facing large covered balcony perched on level 7
- Open living, engineered timber flooring, sweeping district views
- Entertainers kitchen with stone benchtops, soft close cupboards
- Four burner stove top with stainless steel appliances, dishwasher
- LED lighting, NBN ready, reverse cycle air conditioning
- Wool-blend carpeted bedrooms, mirrored built-in robes
- Quality bathroom/ensuite with mirrored vanity cabinet
- Audio intercom with security and lift access
- Basement secure parking with storage cage
- Common landscaped courtyards
- Onsite building manager
- Pets considered on application