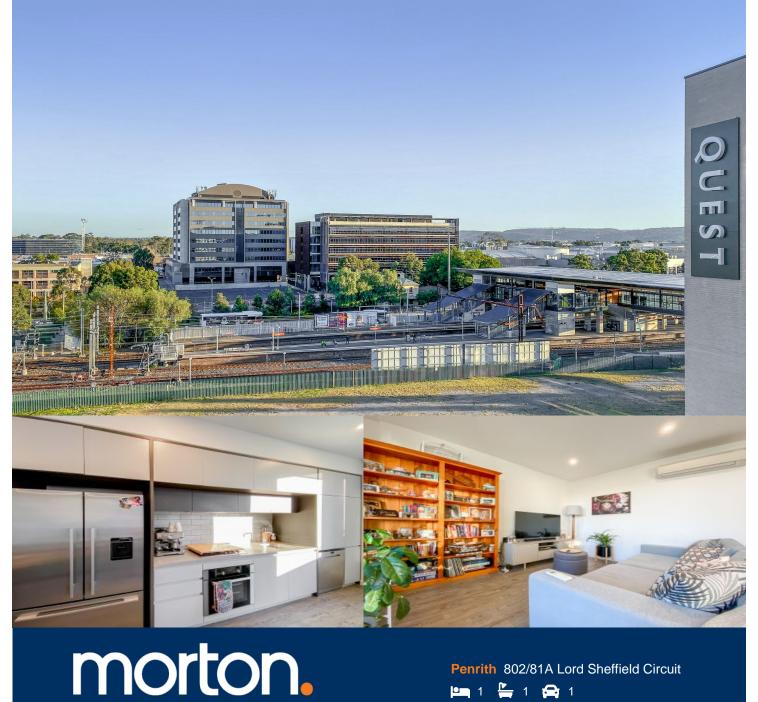

Located in the hub of North Penrith, Thornton Central offers convenient apartment living in a master planned community only metres from the Penrith rail hub, Westfield shopping centre and local parks.

## Features Include:

- Level 8 Southwest aspect with large covered balcony
- Carpeted king-sized bedroom with mirrored bulit-in robes
- Stylish kitchen with stone benchtops, soft close cupboards
- Four burner gas stove top with stainless steel appliances, dishwasher
- LED lighting, internal laundry with dryer
- Reverse-cycle split-system air conditioning
- Open living and dining with engineered timber flooring
- Audio intercom with security and lift access, NBN ready
- Secure basement car space, with a storage cage
- On-site building manager, common landscaped courtyard
- Pets considered upon application

Penrith 802/81A Lord Sheffield Circuit