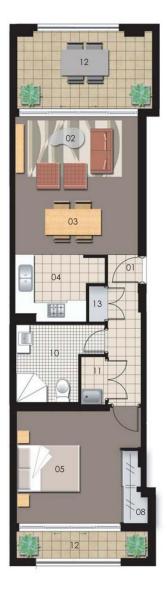

## THE WATERFRONT

|           | 1  | i        |                  |
|-----------|----|----------|------------------|
| ENTRY     | 01 | WARDROBE | 08               |
| LIVING    | 02 | ENSUITE  | 09               |
| DINING    | 03 | BATHROOM | 10               |
| KITCHEN   | 04 | LAUNDRY  | 11               |
| BEDROOM 1 | 05 | BALCONY  | 12               |
| BEDROOM 2 | 06 | STORAGE  | 13               |
| BEDROOM 3 | 07 |          |                  |
|           |    | ,        | $\bigotimes_{N}$ |

Unit 220

Type 1 Bedroom Unit Area 53 sqm Balcony 15 sqm Total 68 sqm

indicative only, and subject to change.