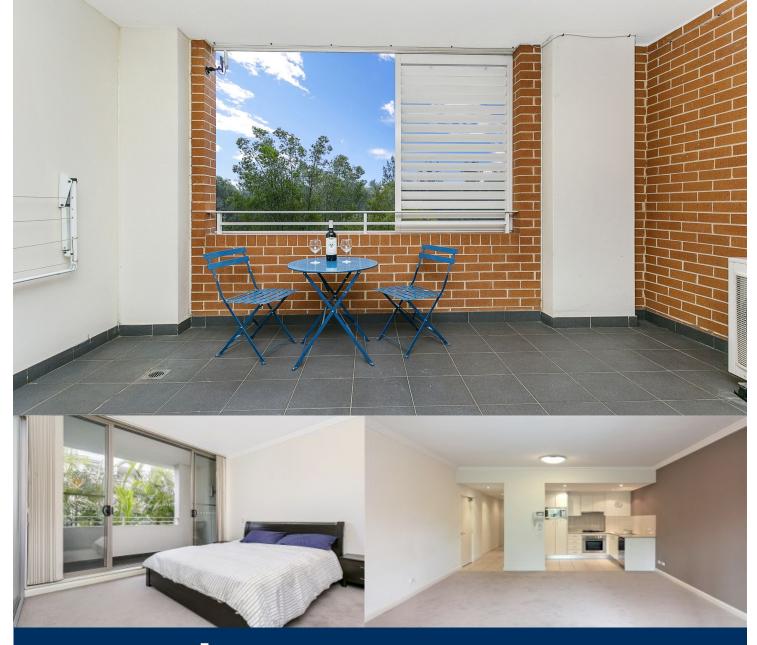

# morton.

Wentworth Point 220/23 Hill Road

Situated in Paros within The Waterfront estate, this modern low maintenance one bedroom apartment with dual balconies (giving optimum natural ventilation) is the residence for perfect lifestyle and convenience. Located directly across bus links and footsteps from Wentworth Point's exclusive Pulse Club, this is sure to meet your lifestyle needs. You'll find The Piazza, Marina Square, and Pierside retail quarters reachable within moments, and surrounding parklands and recreational facilities at your fingertips.

- Open plan living and dining flowing to entertainer's balcony
- Gourmet U-shape kitchen with quality stainless steel appliances and ample storage
- Spacious bedroom with private second balcony and built- in robes
- Balconies on both ends of the apartment providing excellent cross-ventilation & natural light
- Split system air conditioning
- Internal laundry room with clothes dryer
- Secure basement car space and storage cage in corner