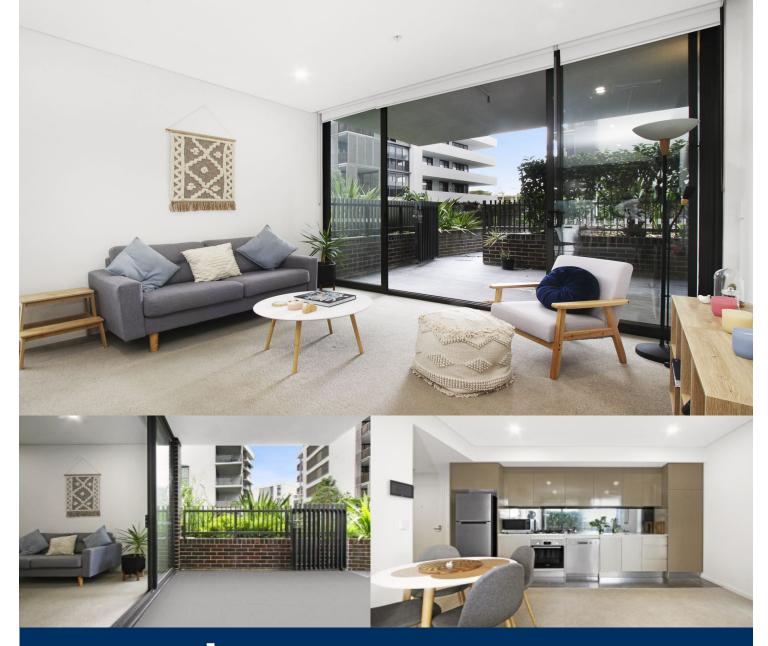

morton.

Wentworth Point D7068/7 Bennelong Parkway

Delivering the perfect mix of fresh design, modern finishes and generous in/outdoor living, this two bedroom courtyard apartment is a private haven in the popular One The Waterfront community. It has been very well planned to embrace low maintenance living and entertaining.

- Garden level position with own entrance via the courtyard
- Crisp and fresh interiors feature a light-filled open design
- A large-sized personal courtyard for outdoor entertaining
- Direct access to the landscaped shared gardens
- Spacious bedroom with built-ins
- Second bedroom with courtyard access
- Gas-equipped kitchen, modern bathroom, internal laundry
- Security car space and lock-up storage cage in the basement