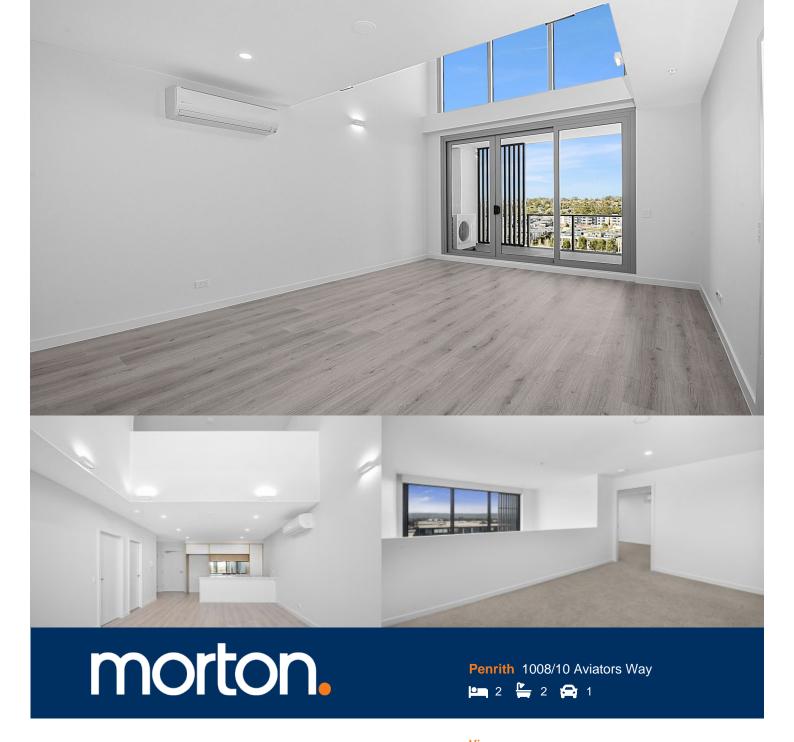

Perched on levels 10 and 11 in the highest position in Thornton, north east facing with ample living area, makes this stylish 2-bed penthouse ideal for someone wanting it all. A lifestyle of the utmost convenience begins with this modern security apartment presenting tenants with a superb piece of the master-planned Thornton Estate community. Smartly appointed to give it a designer look and feel, offering a fresh and bright living space with a low maintenance layout and good quality finishes.

- Floor to ceiling windows in the open living area, embraces the natural light
- North east facing covered large balcony overlooking Ron Mulock Oval with views of the picturesque Blue Mountains, from the highest point in Thornton
- Split system air con in living and both bedrooms
- Floorboards in the living and carpet to bedrooms
- Large 2nd living area upstairs that could be used as a study
- Entertainers eat-in gas kitchen with Omega appliances, dishwasher and microwave