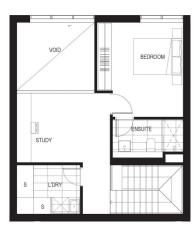

- Floor to ceiling windows in the open living area, embraces the natural light
- North east facing covered large balcony overlooking Ron Mulock Oval with views of the picturesque Blue Mountains, from the highest point in Thornton
- Split system air con in living and both bedrooms
- Floorboards in the living and carpet to bedrooms
- Large 2nd living area upstairs that could be used as a study
- Entertainers eat-in gas kitchen with Omega appliances, dishwasher and microwave