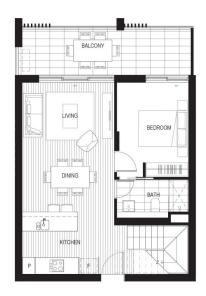

- Floor to ceiling windows in the open living area, embraces the natural light
- North east facing covered large balcony overlooking Ron Mulock Oval with views of the picturesque Blue Mountains, from the highest point in Thornton
- Split system air con in living and both bedrooms
- Floorboards in the living and carpet to bedrooms
- Large 2nd living area upstairs that could be used as a study
- Entertainers eat-in gas kitchen with Omega appliances, dishwasher and microwave