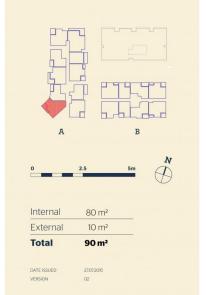

- A spacious layout featuring 91sqm in/outdoor living space
- Bright and airy open design with lounge and dining areas
- A wide covered terrace offers a great space for entertaining
- An elevated 8th floor outlook over the station to the mountains
- Designer kitchen with island bench and s/steel gas fittings
- Two good-sized bedrooms, two bathrooms and a study area
- Air con throughout, stylish blockout and sunscreen roller blinds
- Security basement car space, lift access and intercomentrance
- No pets

## LIVING KITCHEN DINING BEDROOM BEDROOM

<u>Apartment</u>

2BED- A 901

Developed by StHilliers STRST POINT PROJECTS

Sales by LINK Home & Land Direct

thorntoncentral.com.au

**THORNTON**