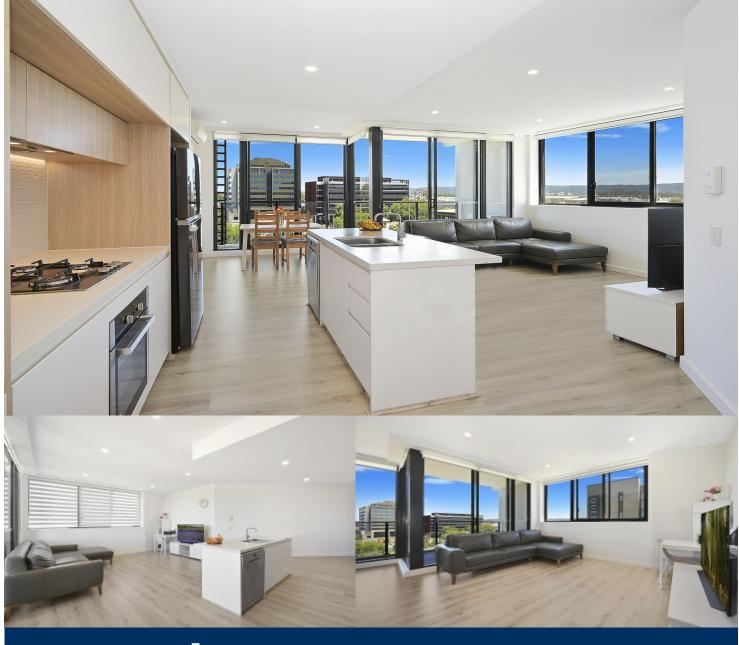

## **Amy Torbarina**

0438 977 172

amy@morton.com.au

Bright, spacious and superbly presented, this impressive top floor two-bedroom unit combines lifestyle appeal with a sleek modern style and views that stretch out to the Blue Mountains. Quietly positioned in a well-designed complex, it offers a great home for low-maintenance seekers because of its extra-large layout, quality up-to-date finish and excellent location within a sought-after master-planned community.

- A spacious layout featuring 91sqm in/outdoor living space
- Bright and airy open design with lounge and dining areas
- A wide covered terrace offers a great space for entertaining
- An elevated 8th floor outlook over the station to the mountains
- Designer kitchen with island bench and s/steel gas fittings
- Two good-sized bedrooms, two bathrooms and a study area
- Air con throughout, stylish blockout and sunscreen roller blinds
- Security basement car space, lift access and intercomentrance
- No pets