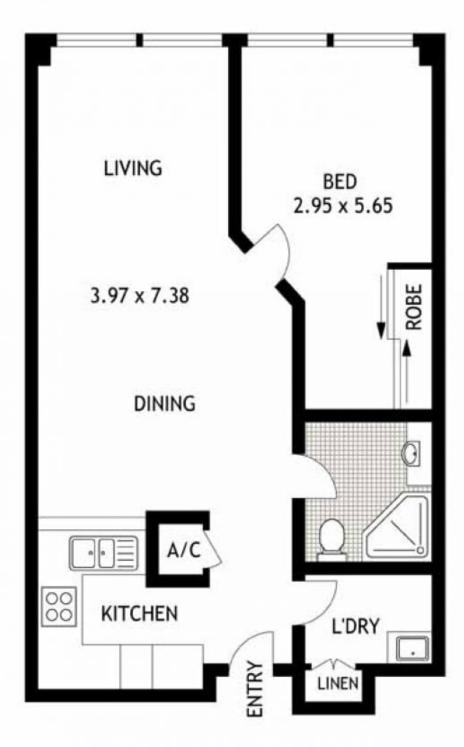

## **Amanda Clement**

0448 016 404

amanda.clement@morton.com.au

THIRD FLOOR

301/6 COWPER WHARF ROAD

WOOLLOOMOOLOO

SCAPE Floor Planing Disclaimer: This floor plan is conceptual only. it is provided for illustrative purposes only and should not be relied upon. We make no guaranteeas to the correctness of this plan. All interested parties should make and rely on their own enquiries in determining the accuracy of the information contained in this floor plan.