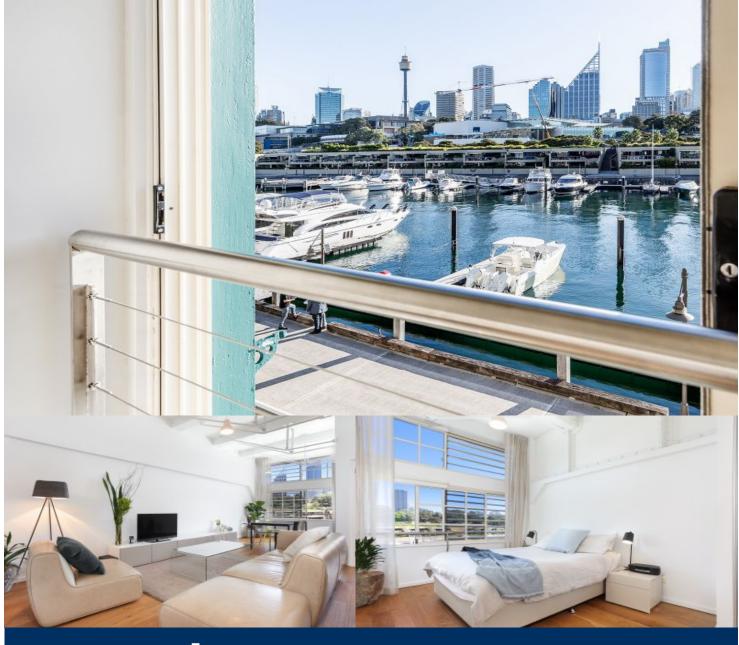

morton.

Woolloomooloo 301/6 Cowper Wharf Roadway

This modern and sophisticated apartment located on the coveted Heritage level of the iconic Woolloomooloo Finger Wharf building enjoys capturing views of the city skyline and marina. Bathed in sunlight, soaring ceilings and the original beams and braces makes this an ideal opportunity for the investor or owner alike.

- City and marina views from living room and bedroom
- Stylish gas kitchen is complete with granite benches
- Soothed by cooling harbour breezes throughout
- Bright open plan living, exquisite American Oak timber floors
- Master bedroom with built-in wardrobes
- Reverse cycle Air-conditioning, internal laundry
- 24 hour security on site, with video intercom
- Secured parking in Lincoln Crescent