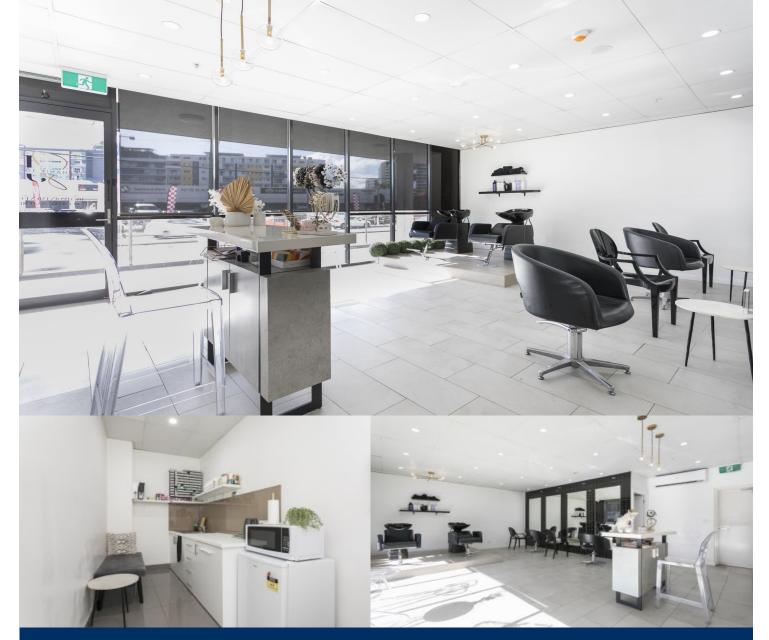

# morton.

Wolli Creek 4/1-5 Gertrude Street

Located on Princess highway Wolli Creek, this retail shop offers the perfect opportunity to showcase your product or services. This retail space offer approximately 55 m2 giving you the opportunity to customise the space to better suit your business needs.

#### Features:

55m2 approx. total building area

- ? Warm shell provided
- ? Air conditioned & exhaust
- ? Gas and cold water connection
- ? Access to public amenities
- ? Next to a modern playground
- ? Meters away from The Cooks River
- ? Exposure to the busy Princes Highway
- ? Short walk to Council car park
- ? Opposite Woolworths & Dan Murphy's
- ? Close to Wolli Creek train station