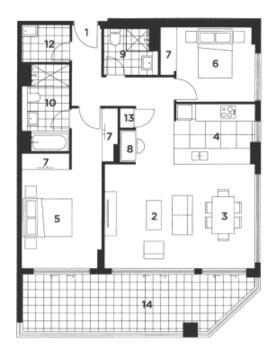

### **UNIT 820**

90 sqm 22 sqm 112 sqm BALCONY TOTAL AREA

#### KEY:

- 1 Entry 2 Living 3 Dining 4 Kitchen
- 5 Bedroom 1 6 Bedroom 2 7 Wardrobe 8 Study 9 Bathroom

- 10 Ensuite 11 WC

- 12 Laundry
- 13 Store 14 Balcony/Courtyard

REV. A