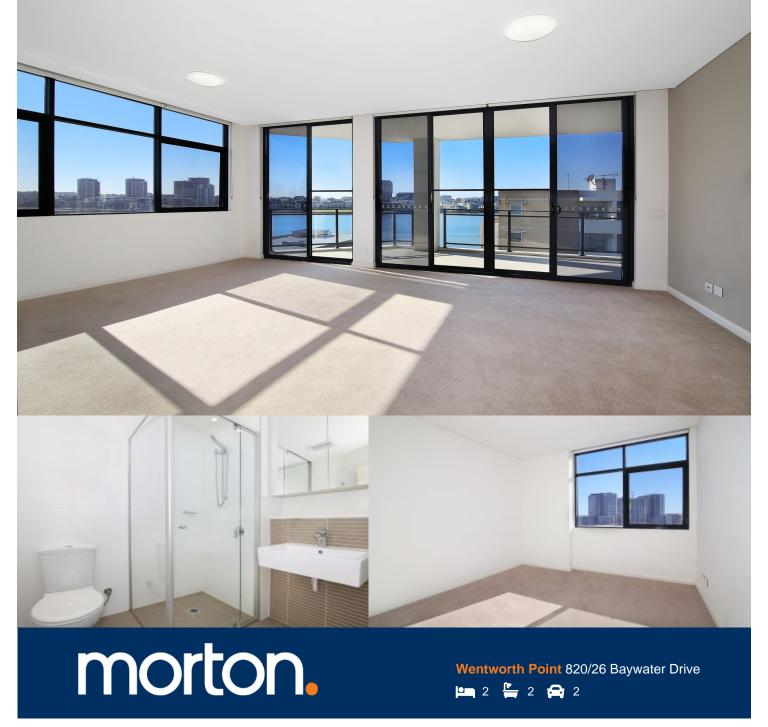

- Located on the top floor, corner position with fantastic views.
- Full size kitchen with plenty of cupboard space.
- Combined living area flowing onto great balcony with views of the Bay and Sydney Olympic Park.
- Views of the Bay from double sized main bedroom with wall to wall built-in robes and en-suite.
- Full size laundry, study nook off dining area.
- Tandem car spaces and storage cage.

### **UNIT 820**

90 sqm 22 sqm 112 sqm BALCONY TOTAL AREA