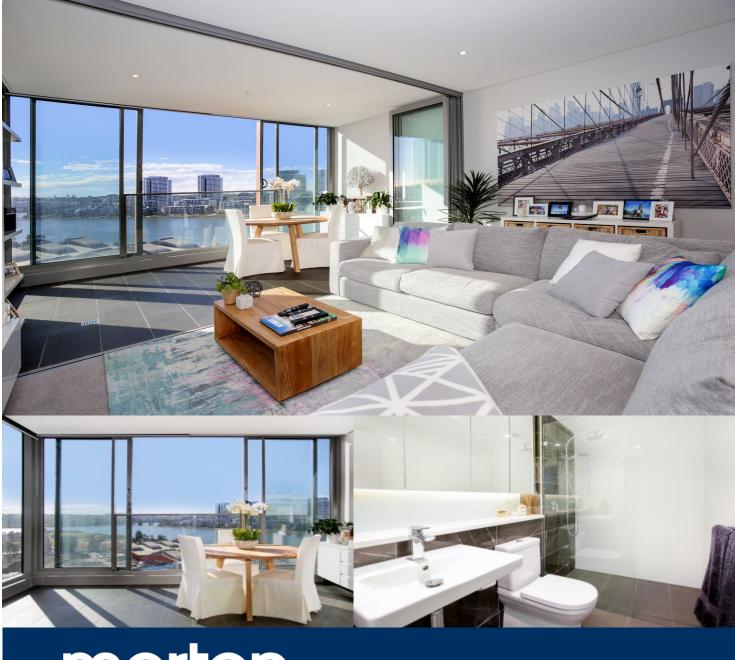

## **Nevena Petrovic**

0428 835 910

□ nevena@morton.com.au

The Waterfront is located moments to Sydney Olympic Park main venues, train station, Bicentennial Park and Millennium Parklands. Located in Sirius, this is your opportunity to move into this one bedroom apartment only a short stroll from the foot bridge to Rhodes.

- Winter garden with absolute water views
- Combined living and dining rooms
- Open kitchen with stainless steel appliances
- Gas cooking and lots of cupboard space
- Great size bedroom with built-in wardrobes
- Washing machine and dryer
- Secure car space