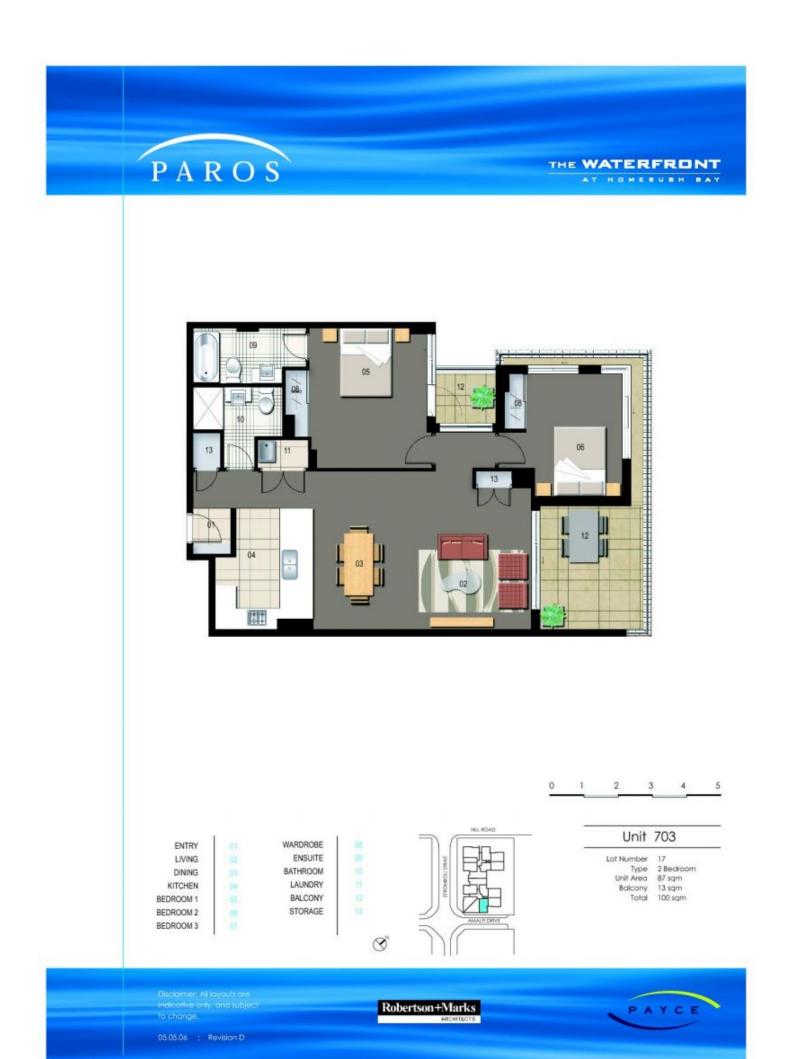

## morton.

Located in Paros at The Waterfront, here is your opportunity to move into this spacious two bedroom apartment. A short stroll to The Piazza, local restaurants, convenience store, pharmacy, public transport off Hill Road and ferry service to Parramatta and City CBD. The Waterfront is located moments to Sydney Olympic Park main venues and train station, Bicentennial Park and Millennium Parklands.

- Reverse cycle air conditioner in open plan living rooms
- Generous size balcony perfect for entertaining
- Gourmet kitchen with quality stainless steel appliances
- Second balcony of main bedroom with a leafy courtyard aspect
- Large built-in robes in both bedrooms
- Internal laundry with clothes dryer
- Located on level 7 in a secure building with lift access
- Single security undercover car space and storage cage

Wentworth Point 703/1 Stromboli Strait