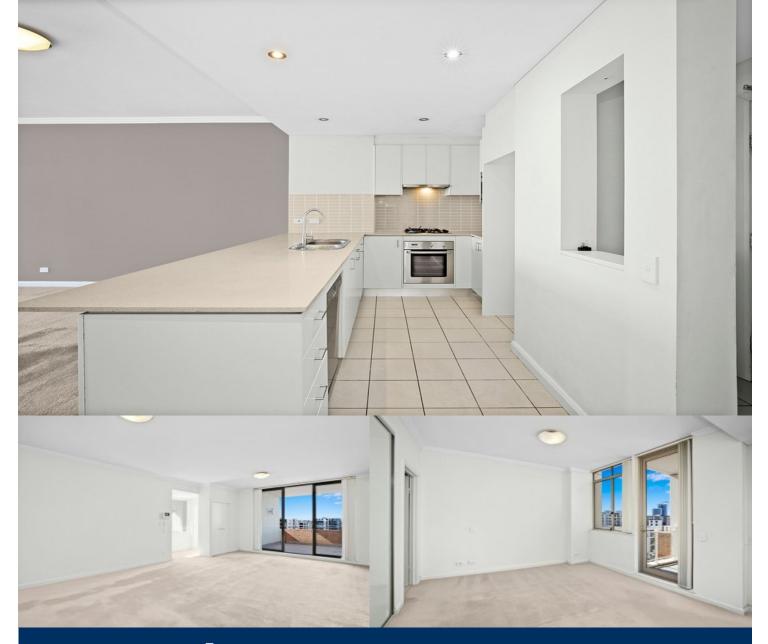

## morton.

Located in Paros at The Waterfront, here is your opportunity to move into this spacious two bedroom apartment. A short stroll to The Piazza, local restaurants, convenience store, pharmacy, public transport off Hill Road and ferry service to Parramatta and City CBD. The Waterfront is located moments to Sydney Olympic Park main venues and train station, Bicentennial Park and Millennium Parklands.

- Reverse cycle air conditioner in open plan living rooms
- Generous size balcony perfect for entertaining
- Gourmet kitchen with quality stainless steel appliances
- Second balcony of main bedroom with a leafy courtyard aspect
- Large built-in robes in both bedrooms
- Internal laundry with clothes dryer
- Located on level 7 in a secure building with lift access
- Single security undercover car space and storage cage