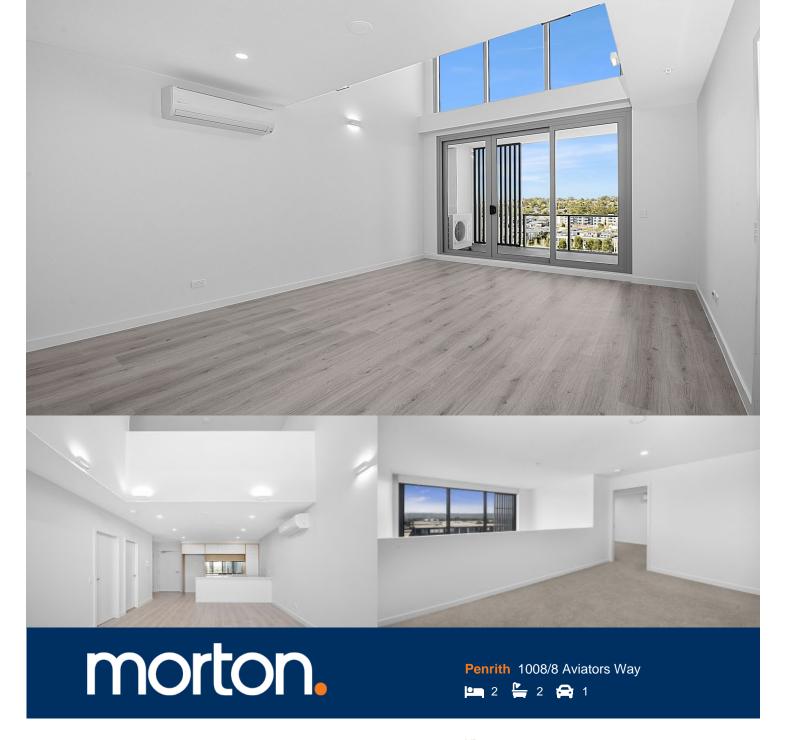

This sleek 2-bedroom penthouse is located in Thornton's highest position, occupying levels 10 and 11, and boasts a northeast-facing aspect and spacious living areas, making it an excellent choice for anyone seeking luxury living. The lifestyle of the utmost convenience begins with this modern security apartment presenting tenants with a superb piece of the master-planned Thornton Estate community. Smartly appointed to give it a designer look and feel, offering a fresh and bright living space with a low maintenance layout and good quality finishes.

- Floor to ceiling windows in the open living area, embraces the natural light
- North east facing covered large balcony overlooking Ron Mulock Oval with views of the picturesque Blue Mountains, from the highest point in Thornton
- Split system air con in living and both bedrooms
- Floorboards in the living and carpet to bedrooms
- Large 2nd living area upstairs that could be used as a study
- Entertainers eat-in gas kitchen with Omega appliances,