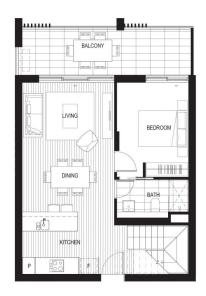

This sleek 2-bedroom penthouse is located in Thornton's highest position, occupying levels 10 and 11, and boasts a northeast-facing aspect and spacious living areas, making it an excellent choice for anyone seeking luxury living. The lifestyle of the utmost convenience begins with this modern security apartment presenting tenants with a superb piece of the master-planned Thornton Estate community. Smartly appointed to give it a designer look and feel, offering a fresh and bright living space with a low maintenance layout and good quality finishes.

- Floor to ceiling windows in the open living area, embraces the natural light
- North east facing covered large balcony overlooking Ron Mulock Oval with views of the picturesque Blue Mountains, from the highest point in Thornton
- Split system air con in living and both bedrooms
- Floorboards in the living and carpet to bedrooms
- Large 2nd living area upstairs that could be used as a study
- Entertainers eat-in gas kitchen with Omega appliances,