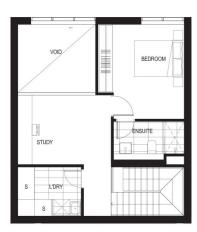

This sleek 2-bedroom penthouse is located in Thornton's highest position, occupying levels 10 and 11, and boasts a northeast-facing aspect and spacious living areas, making it an excellent choice for anyone seeking luxury living. The lifestyle of the utmost convenience begins with this modern security apartment presenting tenants with a superb piece of the master-planned Thornton Estate community. Smartly appointed to give it a designer look and feel, offering a fresh and bright living space with a low maintenance layout and good quality finishes.

- Floor to ceiling windows in the open living area, embraces the natural light
- North east facing covered large balcony overlooking Ron Mulock Oval with views of the picturesque Blue Mountains, from the highest point in Thornton
- Split system air con in living and both bedrooms
- Floorboards in the living and carpet to bedrooms
- Large 2nd living area upstairs that could be used as a study
- Entertainers eat-in gas kitchen with Omega appliances,