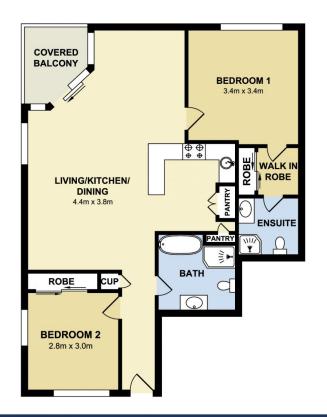

morton.

Crows Nest 202/250 Pacific Highway

2

Ultra-spacious two bedroom, two bathroom, plus security parking, apartment in Cosmopolitan Crows Nest.

- Open plan living flows through to the balcony
- Stunning recently renovated kitchen incorporating Caesar stone bench tops
- Split system reverse cycle air-conditioning
- Beautiful floating timber floors and ceiling fans in the bedrooms
- Renovated bathrooms with new vanities and showers
- Second bedroom includes built in wardrobes & abundant light.
- Balcony with disctrict views to Anzac Bridge
- Private en-suite & walk in wardrobe
- Security car space with lift to apartment