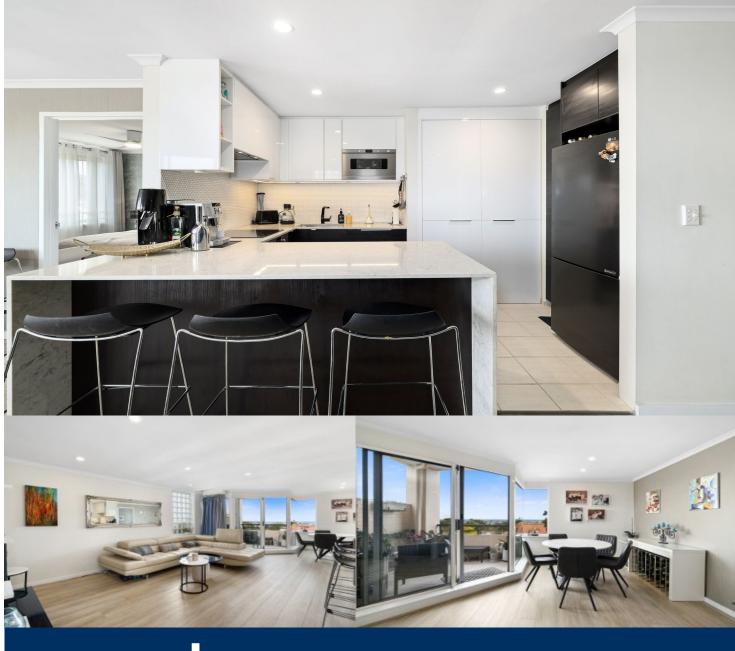

morton.

Crows Nest 202/250 Pacific Highway

2

Ultra-spacious two bedroom, two bathroom, plus security parking, apartment in Cosmopolitan Crows Nest.

- Open plan living flows through to the balcony
- Stunning recently renovated kitchen incorporating Caesar stone bench tops
- Split system reverse cycle air-conditioning
- Beautiful floating timber floors and ceiling fans in the bedrooms
- Renovated bathrooms with new vanities and showers
- Second bedroom includes built in wardrobes & abundant light.
- Balcony with disctrict views to Anzac Bridge
- Private en-suite & walk in wardrobe
- Security car space with lift to apartment