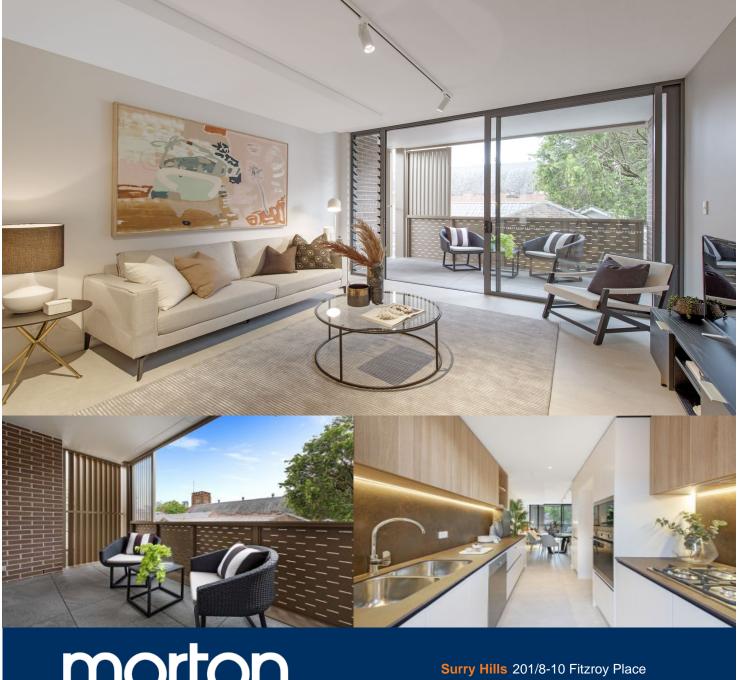

morton.

The finest 2-bedroom, 2 bathroom located in a boutique development completed only in 2020, this north facing residence in the 'Fitzroy' is a prime opportunity to purchase in the best location Surry Hills has to offer. Luxury finishes throughout with light filled flow-through open floorplan.

Destined to set a new local benchmark in design and quality, 'The Fitzroy' enjoys a rare sense of privacy and seclusion hidden in quite cul-de-sac. Within moments of fine dining restaurants, cafes, entertainment venues, shopping on Crown, William and Oxford Street and public transport options including the light rail and Central station.

- Designer finishes with warm timber joinery
- Oversized Designer Galley Kitchen
- Porcelain stone from Italy, integrated appliance
- North aspect capturing daily sunlight
- Ducted air-conditioning, freshly painted
- Covered generous size terrace
- Lift access and storage cage