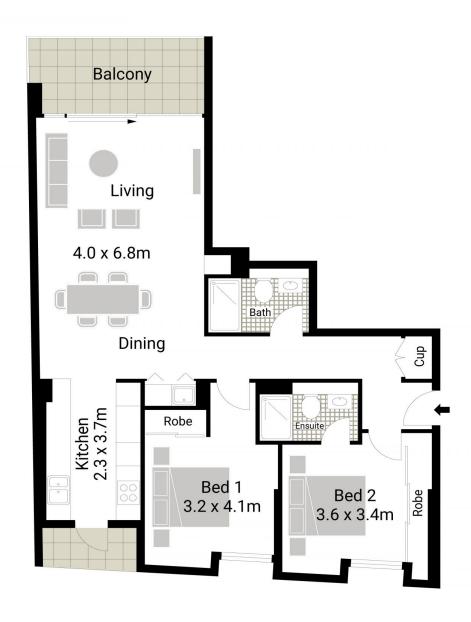

# THE FITZROY 8 Fitzroy Place Surry Hills

INTERNAL AREA BALCONY AREA

80 SQM 9 SQM

TOTAL

:- 89 SQM