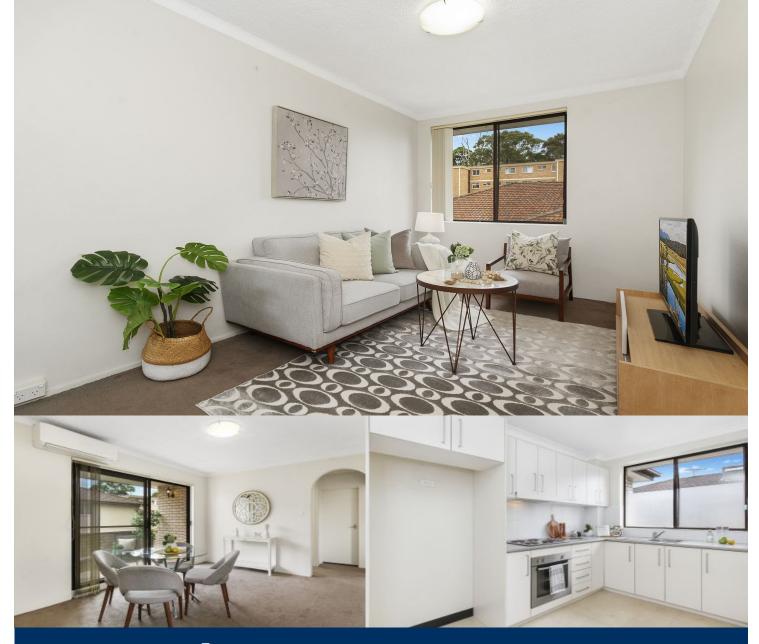

# morton.

A premium waterside location within footsteps to foreshore walks, acres of parkland and Meadowbank's transport options gives this top floor apartment excellent appeal. Positioned in a quiet and leafy street, it is well-appointed and smartly presented throughout, and offers a quality property of light and privacy with the emphasis on lifestyle, as it's close to great coffee, dining options and the river's edge.

- Bright open design featuring separate lounge and dining
- A large-sized balcony that leads easily off the living space
- Both bedrooms are quiet and private, main has a built-in
- A smart modern kitchen with stainless steel appliances
- Lock-up garage plus separate laundry and storeroom
- In a small well-maintained building with low strata fees
- Prime opportunity for market newcomers and investors