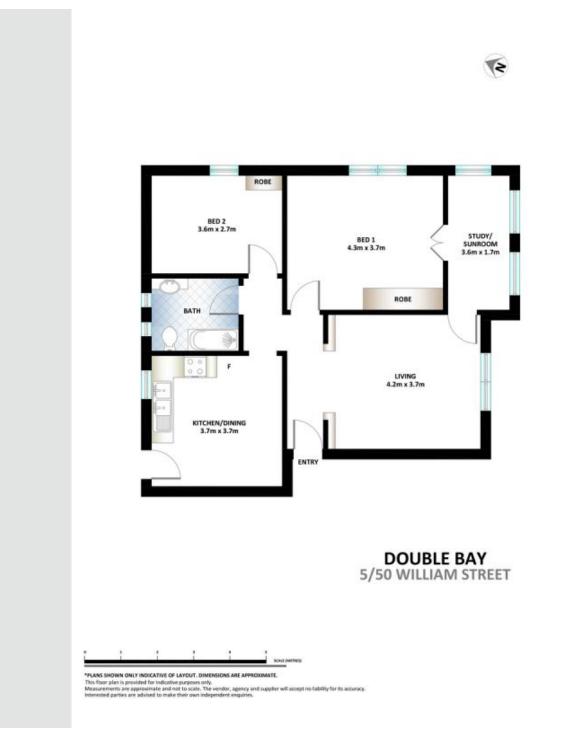

# morton.

Double Bay 5/50 William Street

Beautifully enhanced with a sympathetic blend of traditional character and design, this residence is a sanctuary of rare elegance and sophistication.

As you step inside this apartment, you'll be greeted by bespoke decorative ceilings and ornate features. Filled with light, generous proportioned rooms and brand new oak floors throughout, this property is a sanctuary of rare elegance and sophistication. Blessed with only one minor common wall this is a gem with a unique distinction in a boutique block of six.