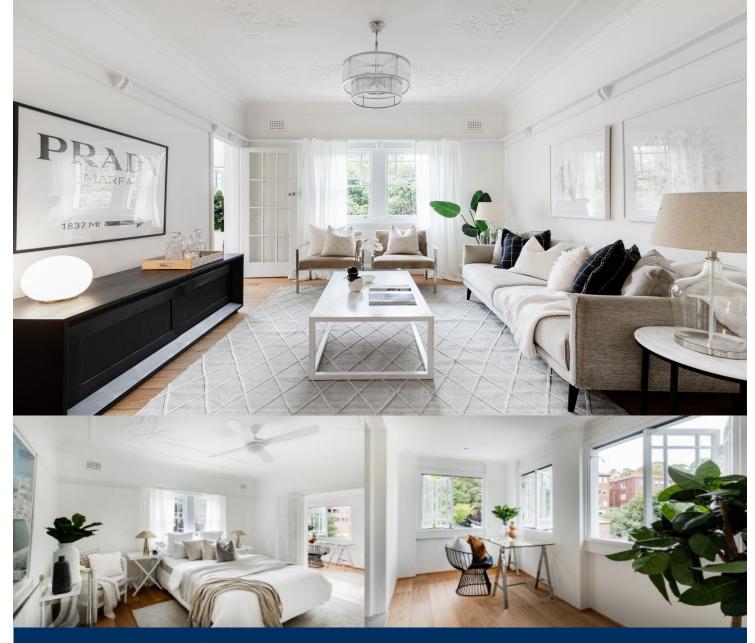

# morton.

Double Bay 5/50 William Street

Beautifully enhanced with a sympathetic blend of traditional character and design, this residence is a sanctuary of rare elegance and sophistication.

As you step inside this apartment, you'll be greeted by bespoke decorative ceilings and ornate features. Filled with light, generous proportioned rooms and brand new oak floors throughout, this property is a sanctuary of rare elegance and sophistication. Blessed with only one minor common wall this is a gem with a unique distinction in a boutique block of six.

This Art Deco beauty is located in the heart of Double Bay, one of Sydney's most coveted and prestigious neighbourhoods. Just a stone's throw from exclusive boutiques, high-end restaurants, and world-class cafes, this apartment is the perfect blend of luxury, convenience, and style.