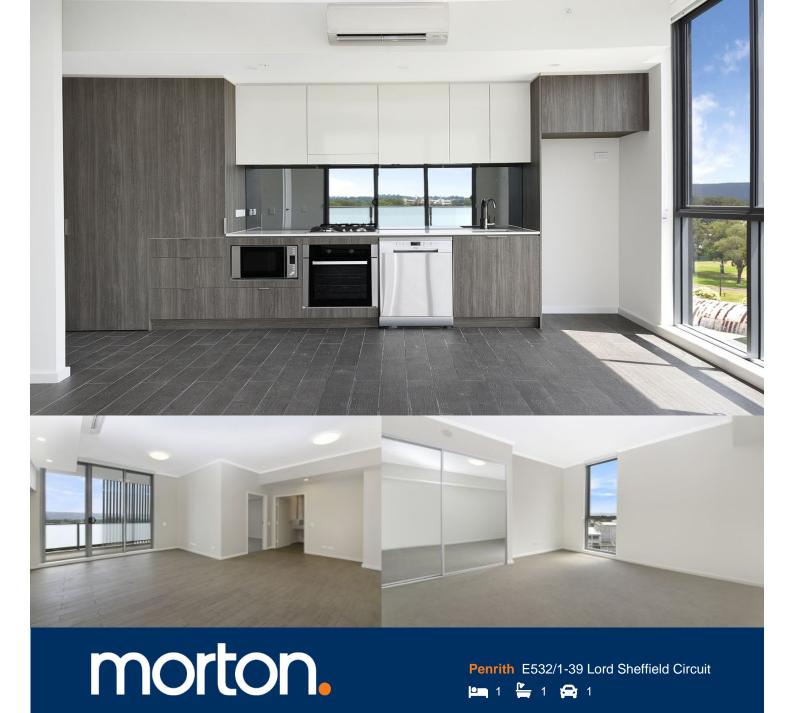

Located in the hub of North Penrith, Harts Landing offers contemporary urban living in a master planned vibrant community Thornton Estate. Only metres from Penrith train station, Westfield shopping centre and local parks.

# Features

- 5th floor, northwest facing with picturesque Blue Mountains views
- Kingsized bedroom with broad door access and large bathroom

As advertised or by appointment