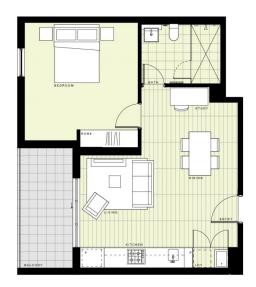

### LEVEL 5

APARTMENT A532 LOT 59 INTERNAL AREA
EXTERNAL AREA
TOTAL Doctainmer: This filter grain has been prepared for marketing cartest in the filter grain has been prepared for marketing cartest in the filter grain grain