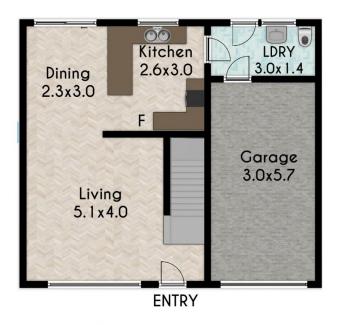

- Two spacious bedrooms
- Three built in wardrobes
- Modern LED downlights
- Freshly painted internally
- Free flowing living & dining areas, drenched in natural light
- Spacious kitchen with plenty of storage
- Internal laundry + extra toilet down stairs
- Single garage
- Tidy backyard perfect for entertaining and hosting family &
- Split system air condition
- Ultra-convenient location

## **Nevena Petrovic**

0428 835 910

\_ nevena@morton.com.au

GROUND FLOOR

FIRST FLOOR