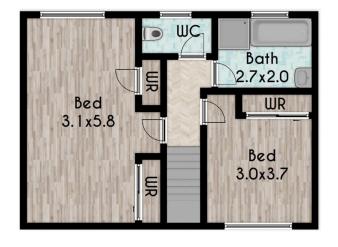

- Two spacious bedrooms
- Three built in wardrobes
- Modern LED downlights
- Freshly painted internally
- Free flowing living & dining areas, drenched in natural light
- Spacious kitchen with plenty of storage
- Internal laundry + extra toilet down stairs
- Single garage
- Tidy backyard perfect for entertaining and hosting family &
- Split system air condition
- Ultra-convenient location