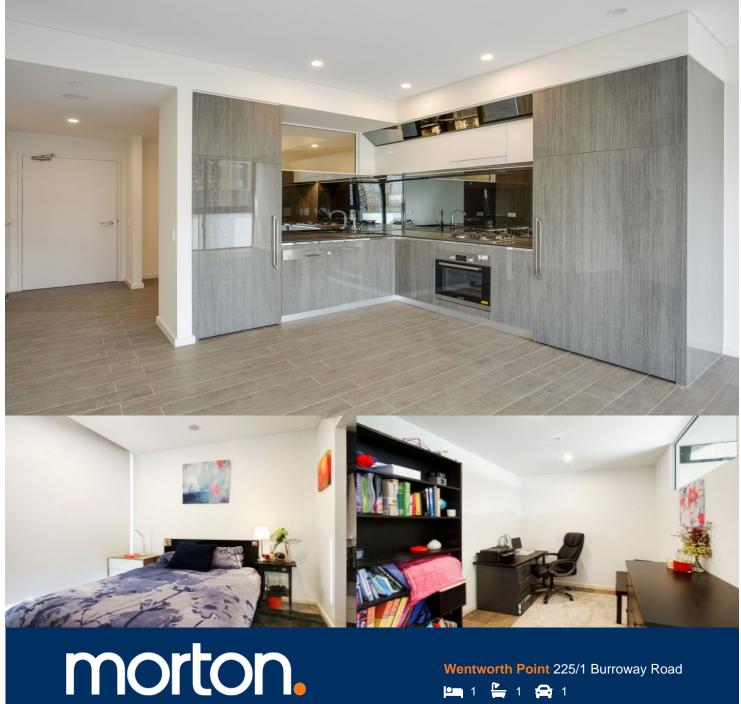

- Entertainers gas kitchen with stone/Corian benchtops, soft closing cupboards
- LED lighting, split system reverse cycle air conditioning
- Open living and dining with timber look ceramic tiles
- Lounge room with gas point and MATV and payTV points
- Wool-blend carpeted bedrooms, mirrored built-in robes
- Internal laundry with dryer, audio intercom with security and lift access
- Bathroom/ensuite with ceramic wall and floor tiles, mirrored vanity cabinet
- Large covered balcony with gas point for BBQ
- Basement secure parking, some with a storage cage
- On-site building manager, common landscaped courtyard