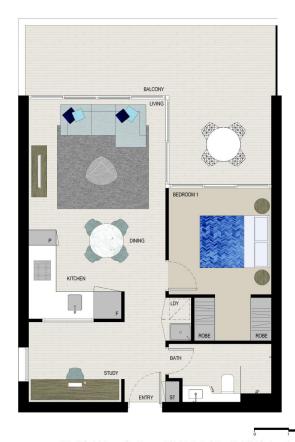

## Vivian Zhang

0447 964 200

vivian@morton.com.au

APARTMENT 225

> LOT 73 1BED + STUDY

Internal External **Total** 54 sqm 22 sqm

76 sqm

LEVEL 2