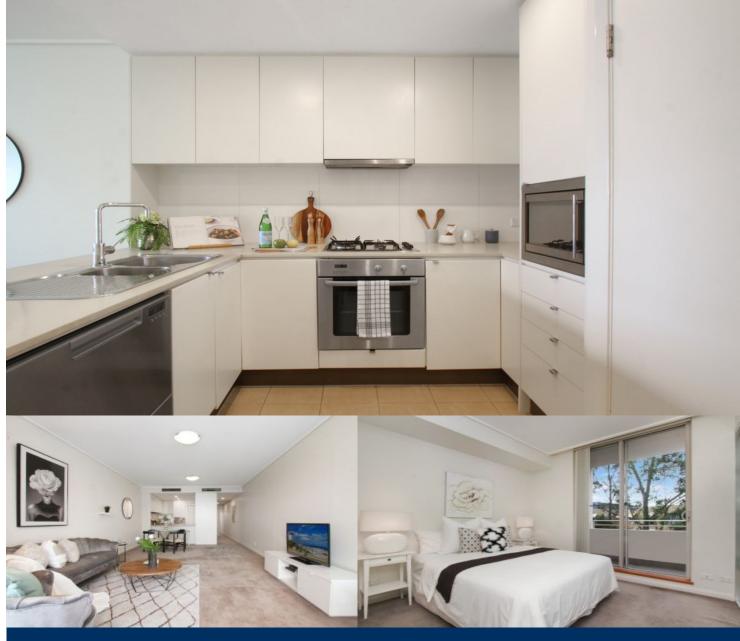

morton.

Wentworth Point 413/16 Marine Parade

Here is your opportunity to move into this spacious waterfront two bedroom apartment offering expansive living with an alfresco balcony perfect for entertaining. Peacefully positioned in the sought-after Bellagio complex on the The Promenade, in access of local restaurants and stores, The Piazza, Marina Square shopping centre, Wentworth Point public school, and transport links all within moments' reach. The Waterfront is located moments to Sydney Olympic Park main venues and train station, Bicentennial Park and Millennium Parklands.

- Spacious split level apartment with multiple balconies
- Open plan living and dining flowing to alfresco area
- Family sized kitchen with plenty of cupboard space
- Quality stainless steel appliances with gas cooking
- Built-in wardrobes in both bedrooms
- Internal laundry with clothes dryer
- Ducted air conditioning throughout
- Secure basement car space
- Bellagio complex includes residents' only exclusive outdoor