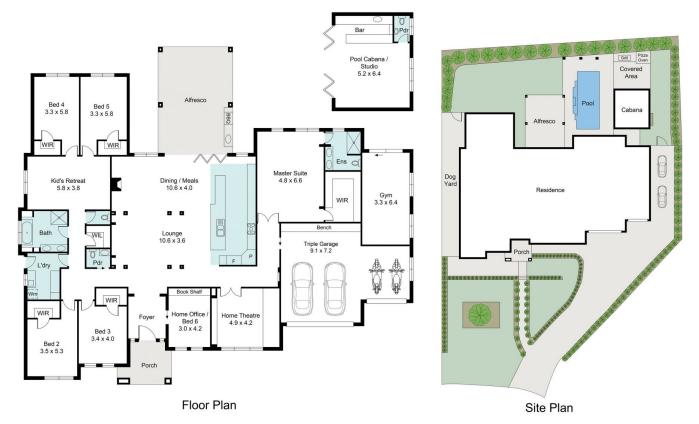

- A spacious 1,656sqm with privacy hedges and landscaped grounds

- Elegant interiors offer a light-filled layout with multiple living spaces

- Expansive alfresco patios, entertainment spaces and swimming pool

- Covered terrace with woodfire pizza oven, open fire grill and built-in  $\ensuremath{\mathsf{B}}\ensuremath{\mathsf{R}}\ensuremath{\mathsf{Q}}$ 

- Poolside cabana/studio with bar, kitchenette, beer tap and bathroom

- Quality chef's kitchen featuring a breakfast island and new Belling oven

Luddenham 3 Pine Valley Crescent