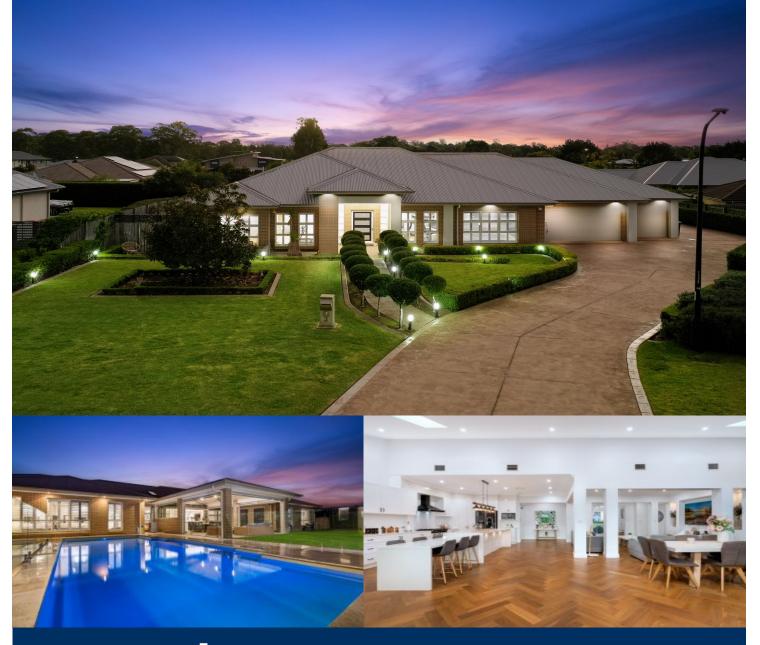

# morton.

Taking centre stage position within the exclusive Twin Creeks Estate, this state-of-the-art residence will leave you breathless with its stunning architectural design. Totally unique in its styling and immaculate in every detail, this is a home that promises to deliver a six-star resort experience with flair and absolute privacy, providing a luxury living environment that's perfect for those who love to entertain.

- A spacious 1,656sqm with privacy hedges and landscaped grounds

- Elegant interiors offer a light-filled layout with multiple living spaces

- Expansive alfresco patios, entertainment spaces and swimming pool

- Covered terrace with woodfire pizza oven, open fire grill and built-in  $\ensuremath{\mathsf{B}}\ensuremath{\mathsf{R}}\ensuremath{\mathsf{Q}}$ 

- Poolside cabana/studio with bar, kitchenette, beer tap and bathroom

- Quality chef's kitchen featuring a breakfast island and new Belling oven

Luddenham 3 Pine Valley Crescent