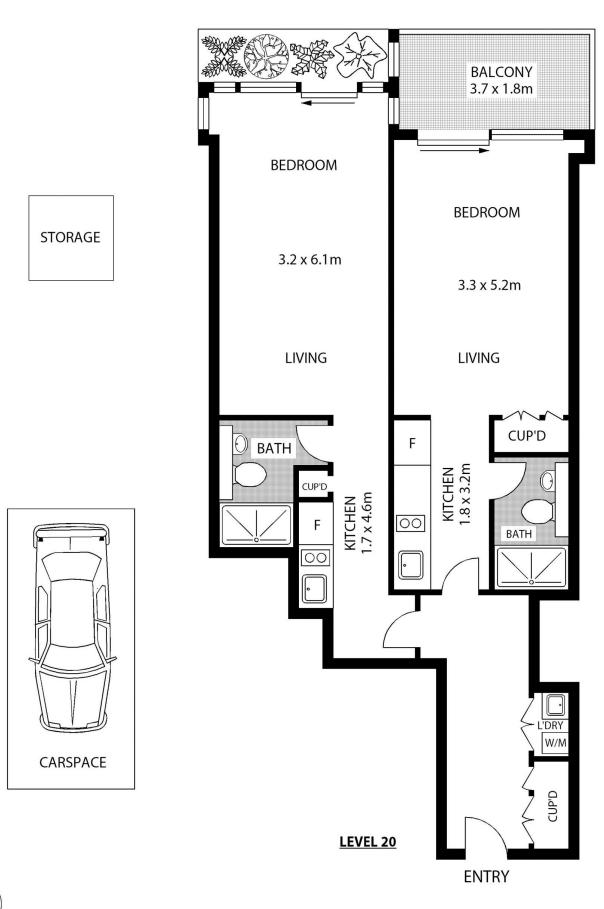

# morton.

Chippendale 2001/3 Carlton Street

Welcome to your chance to own a rare gem - a stunning dual-key apartment that perfectly blends modern luxury and convenient city living. Nestled on the edge of Sydney's CBD, this beautiful apartment is located in the highly sought-after Central Park development. With two self-contained units, this dual-key apartment is perfect for those seeking a versatile investment opportunity or the flexibility to accommodate extended family and guests.

- Located on level 20, embracing unobstructed district views
- Modern, high-end finishes and fixtures throughout
- Open plan living with sleek designer kitchens and bathrooms
- Ducted air conditioning, security intercom, internal laundry
- 24-hour concierge, one secure car park space and storage cage
- Access to Central Park Fitness Centre with a pool, gym and spa
- Located above Central Park Mall, convenient for all your shopping requirements
- Exceptional investment property in a sought-after setting