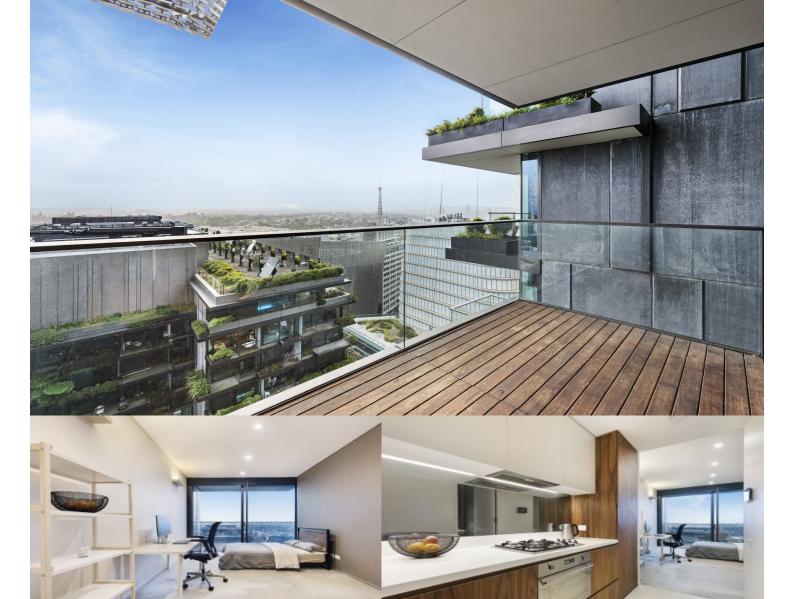

# morton.

Chippendale 2001/3 Carlton Street

Welcome to your chance to own a rare gem - a stunning dual-key apartment that perfectly blends modern luxury and convenient city living. Nestled on the edge of Sydney's CBD, this beautiful apartment is located in the highly sought-after Central Park development. With two self-contained units, this dual-key apartment is perfect for those seeking a versatile investment opportunity or the flexibility to accommodate extended family and guests.

- Located on level 20, embracing unobstructed district views
- Modern, high-end finishes and fixtures throughout
- Open plan living with sleek designer kitchens and bathrooms
- Ducted air conditioning, security intercom, internal laundry
- 24-hour concierge, one secure car park space and storage cage
- Access to Central Park Fitness Centre with a pool, gym and spa
- Located above Central Park Mall, convenient for all your shopping requirements
- Exceptional investment property in a sought-after setting