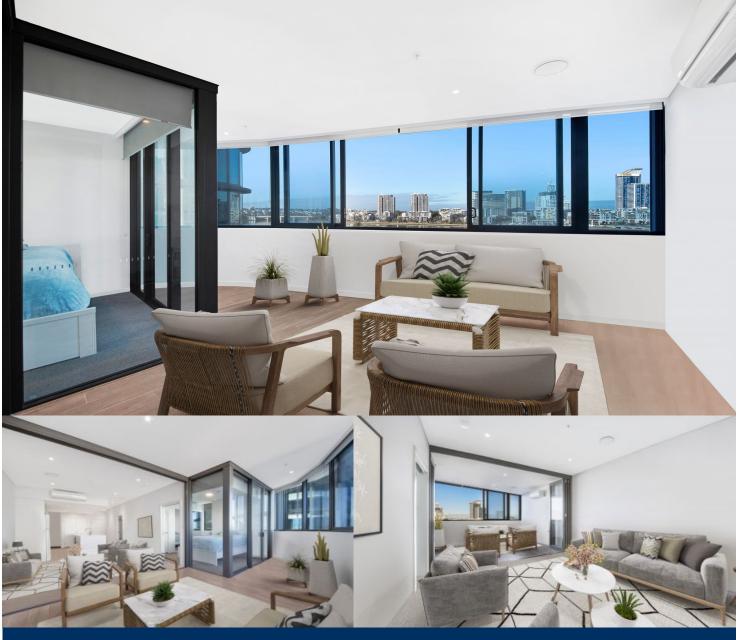

## Vivian Zhang

0447 964 200

vivian@morton.com.au

In one of the most sought-after waterfront locations in Wentworth Point, this deluxe two-bedroom residence delivers a superb living experience with panoramas over the water that will take your breath away. It makes a stunning lifestyle property that combines smart stylish interiors, a light-filled layout and many quality design features to deliver an excellent low-maintenance property in a highly regarded security complex.

- Beautiful water views stretch over Homebush Bay to Rhodes
- An enclosed wintergarden makes a great entertainment area
- Light and airy open design that integrates with the wintergarden
- Sleek contemporary kitchen with gas fittings and breakfast bar
- Two generous bedrooms include a main that opens onto the terrace
- A full bath ensuite, guest bathroom and concealed internal laundry
- Security parking plus lock-up storage in the basement car