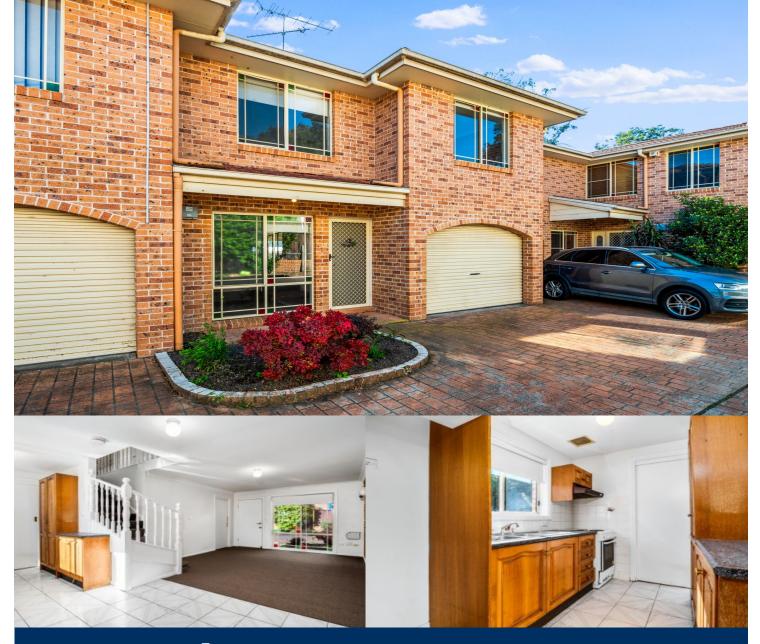

# morton.

This quaint townhouse offers low maintenance and a convenient lifestyle located within a small complex of just five townhouses. With a short stroll to all amenities Penrith has to offer, this impressive property is sure to impress first home buyers, young families and downsizers or investors looking for great rental property to add to their portfolio.

- Three bright and airy bedrooms, master with mirror wardrobe
- Open plan and light-filled lounge and dining area
- Kitchen overlooking rear courtyard
- Main bathroom includes a bathtub
- Internal laundry with separate second toilet
- Single lock up garage with internal access
- Split system air conditioning

- North facing sun-soaked courtyard is a blank canvas ready for your personalisation