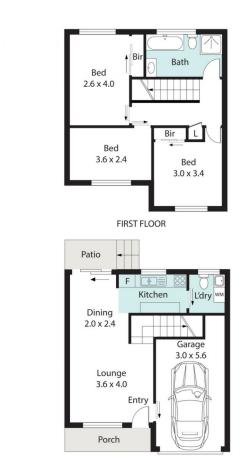

### morton.com.au

GROUND FLOOR

3/12 Blaxland Avenue, Penrith

morton.

N

Every care has been taken to verify the accuracy of the details and dimensions in this property plan. Prospective purchasers are advised to make their own enquiries to satisfy themselves in all respects. The plan is a representation only and is not necessarily to scale.