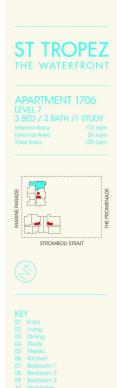

Located in the desirable St Tropez building. This is your opportunity to move into this spacious three bedroom

apartment with a separate study plus & two car spaces. This property is boasting of space - a total of 139sqm in size - and has an abundance of natural light with excellent source of

- Sparkling water views from living room and master bedroom
- Located on level seven & security access
- Reverse cycle air conditioning
- Two large balconies perfect for entertaining
- Family sized kitchen with island bench/breakfast bar
- Kitchen comes with high quality stainless steel appliances
- Generous size bedrooms with built-in wardrobes
- Laundry room and clothes dryer
- Large size separate study nook
- Resort style complex pool
- Two secure undercover car spaces