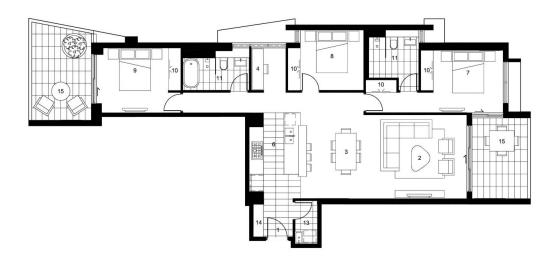

Located in the desirable St Tropez building. This is your opportunity to move into this spacious three bedroom

apartment with a separate study plus & two car spaces. This property is boasting of space - a total of 139sqm in size - and has an abundance of natural light with excellent source of

- Sparkling water views from living room and master bedroom
- Located on level seven & security access
- Reverse cycle air conditioning
- Two large balconies perfect for entertaining
- Family sized kitchen with island bench/breakfast bar
- Kitchen comes with high quality stainless steel appliances
- Generous size bedrooms with built-in wardrobes
- Laundry room and clothes dryer
- Large size separate study nook
- Resort style complex pool
- Two secure undercover car spaces