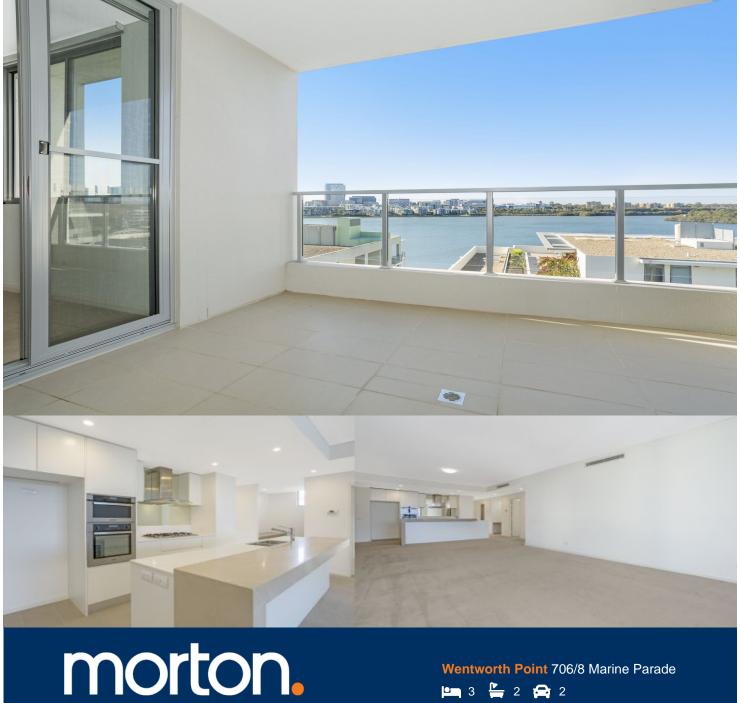

Located in the desirable St Tropez building. This is your opportunity to move into this spacious three bedroom

apartment with a separate study plus & two car spaces. This property is boasting of space - a total of 139sqm in size - and has an abundance of natural light with excellent source of

- Sparkling water views from living room and master bedroom
- Located on level seven & security access
- Reverse cycle air conditioning
- Two large balconies perfect for entertaining
- Family sized kitchen with island bench/breakfast bar
- Kitchen comes with high quality stainless steel appliances
- Generous size bedrooms with built-in wardrobes
- Laundry room and clothes dryer
- Large size separate study nook
- Resort style complex pool
- Two secure undercover car spaces

Wentworth Point 706/8 Marine Parade

As advertised or by appointment