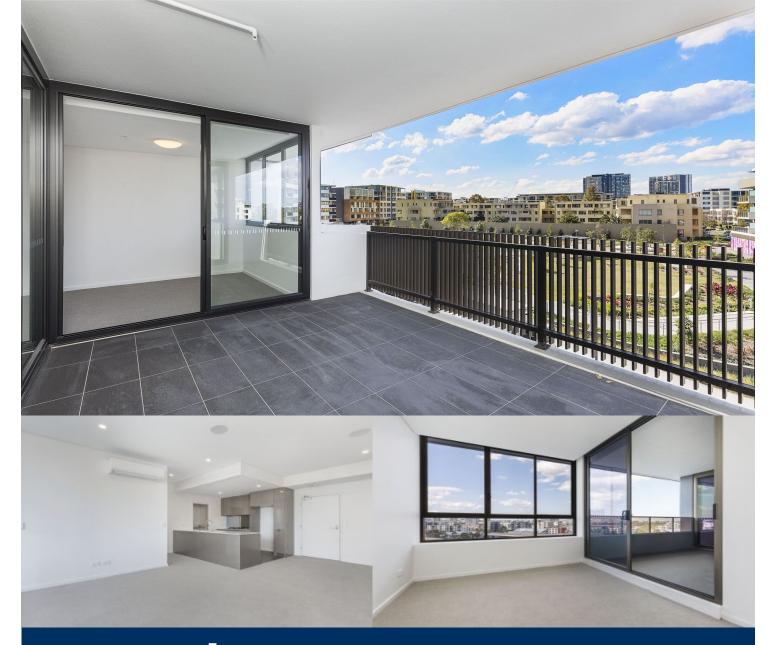

# morton.

Located in one of the finest and newest developments in Wentworth Point, One The Waterfront, this two bedroom apartment offers a unique luxury lifestyle with high end facilities to entertain year round while maintaining the ambiance of that relaxed lifestyle you've always wanted. Within easy access to transport services to Rhodes, Parramatta and Circular Quay, you'll be stones throw away from local eateries, shops, and amenities with The Piazza, The Promenade, Marina Square and Pierside just moments away.

- Fully furnished apartment
- Open plan design with latest in décor and finishes
- East-facing alfresco balcony
- Designer kitchen with premium Bosch built- in appliances
- Spacious carpeted bedrooms with built-in wardrobes
- En-suite in main bedroom
- Internal laundry with dryer
- Split system air-conditioning
- Secure basement parking