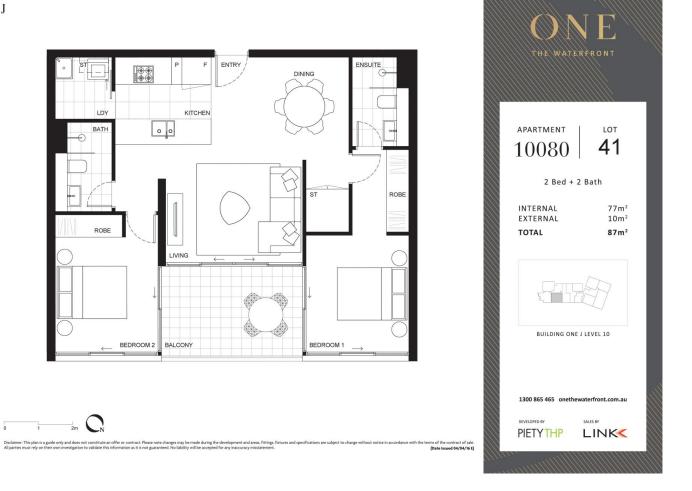

ces to Rhodes, Parramatta and Circular Quay, you'll be stones throw away from local eateries, shops, and amenities with The Piazza, The Promenade, Marina Square and Pierside just moments away.

- Fully furnished apartment
- Open plan design with latest in décor and finishes
- East-facing alfresco balcony
- Designer kitchen with premium Bosch built- in appliances
- Spacious carpeted bedrooms with built-in wardrobes
- En-suite in main bedroom
- Internal laundry with dryer
- Split system air-conditioning
- Secure basement parking

 Wentworth Point J10080/17 Amalfi Drive

 Image: 2
 Image: 2

### View

As advertised or by appointment

# Agents

## Nevena Tsahtarlis

- 0428 835 910
- nevena@morton.com.au

### Hintha Mya

- 0439 649 618
- hintha.mya@morton.com.au

morton.com.au

building ONE J