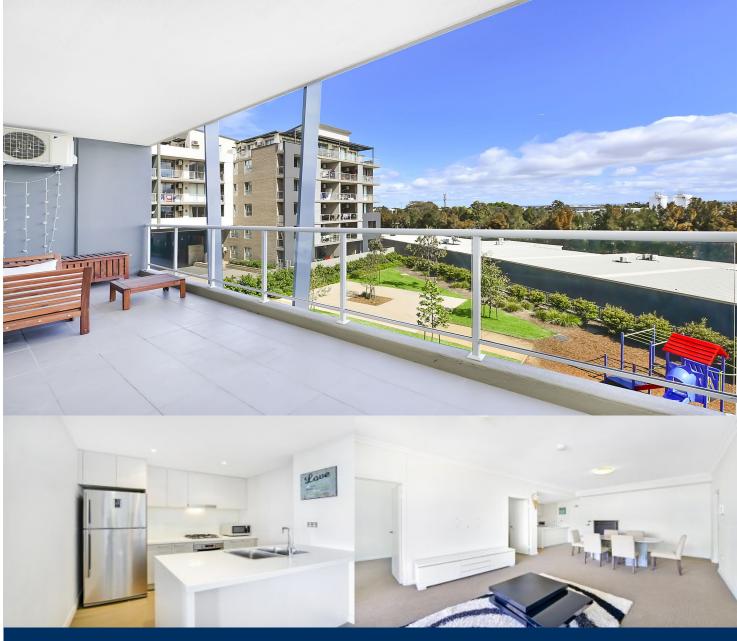

morton.

Homebush West 202C/78 Marlborough Road

Located in the vibrant Centenary Park estate offering the quality lifestyle of apartment living within this master planned resort style community. Enjoy ease of access to Paddy's Markets Flemington, DFO, Sydney Olympic Park, and close proximity to public transport with Flemington train station, shopping villages, public schools and childcares just minutes away. This 4th floor three bedroom plus study apartment is perfect for the growing family with its secure gated community location and resort style facilities, ready for you to move in and enjoy.

- Spacious open living and dining leading to entertainer's balcony
- Generous double galley kitchen with gas cooking and premium appliances
- Two spacious bedrooms all with built-ins and direct access to alfresco area
- Separate study room that can be utilised as a third bedroom; ideal for home office or kids play room
- Internal laundry with clothes dryer