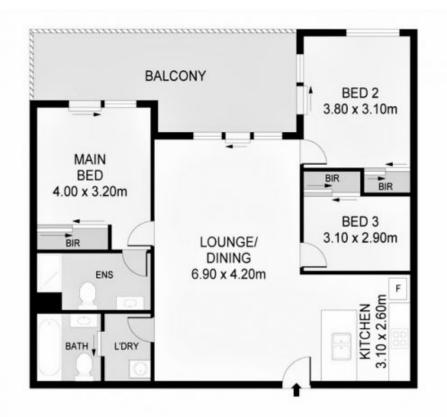

- Spacious open living and dining leading to entertainer's balcony
- Generous double galley kitchen with gas cooking and premium appliances
- Two spacious bedrooms all with built-ins and direct access to alfresco area
- Separate study room that can be utilised as a third bedroom; ideal for home office or kids play room
- Internal laundry with clothes dryer

## **Nevena Petrovic**

0428 835 910

nevena@morton.com.au

Disclaimer: Please note that while the information contained in this floor plan is provided by reliable sources, we cannot guarantee its accuracy. It is intended as a guide only. Interested parties should rely on their own enquiry. Drawing not to scale. Dimensions are approximate,