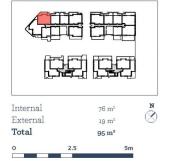

## **Amy Torbarina**

0438 977 172

amy@morton.com.au

Located next to Penrith train station and across the rail line to Westfield, this 95 sqm two-bedroom unfurnished apartment in the new Thornton development, offers convenient living in a master-planned community only metres from all the amenities and transport you'd expect.

# Apartment A104 2 Bed