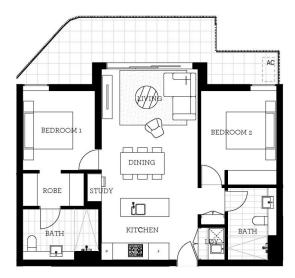

rs convenient living in a master-planned community only metres from all the amenities and transport you'd expect.

- Large covered balcony off the carpeted open living
- LED throughout, Reverse cycle air-con in the living
- Filled w natural light from the floor to ceiling windows
- Eat-in s gas kitchen with CaesarStone island benchtop
- Soft-close draws & cupboards, stainless steel appliances
- NBN ready, data/TV points in the living and bedroom
- Mirrored cabinets in the bathroom w shower head rose
- Large internal laundry with omega dryer
- Audio intercom with security and lift access
- Basement secure parking with storage cage
- Common landscaped courtyards
- Onsite building manager and property manager
- Free concierge service for postage and package delivery/pick-up

morton.com.au





# Apartment A104 2 Bed



## **THORNTON**

### ThorntonCentral.com.au

Developed by | St Hilliers | Sales by LINK<