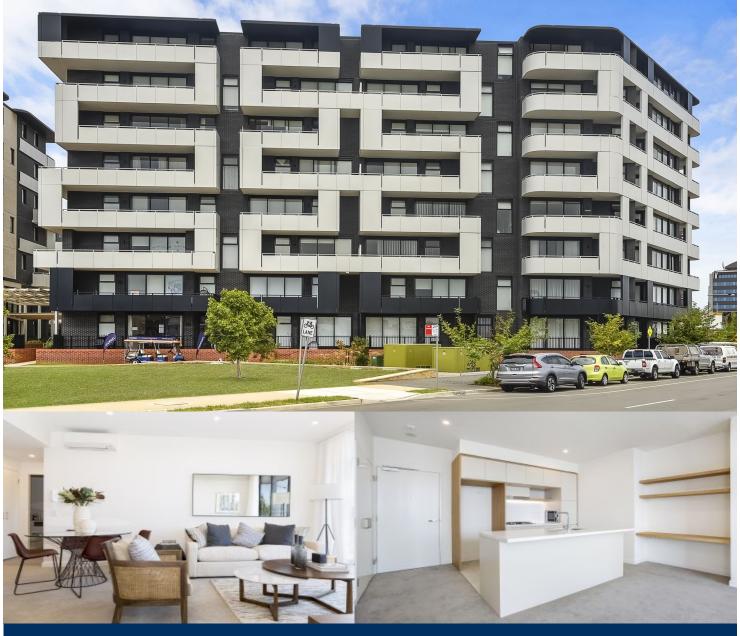

morton.

Penrith 104/101A Lord Sheffield Circuit

2

2 📙

**View** 

As advertised or by appointment

## **Amy Torbarina**

0438 977 172

amy@morton.com.au

Located next to Penrith train station and across the rail line to Westfield, this 95 sqm two-bedroom unfurnished apartment in the new Thornton development, offers convenient living in a master-planned community only metres from all the amenities and transport you'd expect.

- Large covered balcony off the carpeted open living
- LED throughout, Reverse cycle air-con in the living
- Filled w natural light from the floor to ceiling windows
- Eat-in s gas kitchen with CaesarStone island benchtop
- Soft-close draws & cupboards, stainless steel appliances
- NBN ready, data/TV points in the living and bedroom
- Mirrored cabinets in the bathroom w shower head rose
- Large internal laundry with omega dryer
- Audio intercom with security and lift access
- Basement secure parking with storage cage
- Common landscaped courtyards
- Onsite building manager and property manager
- Free concierge service for postage and package delivery/pick-up