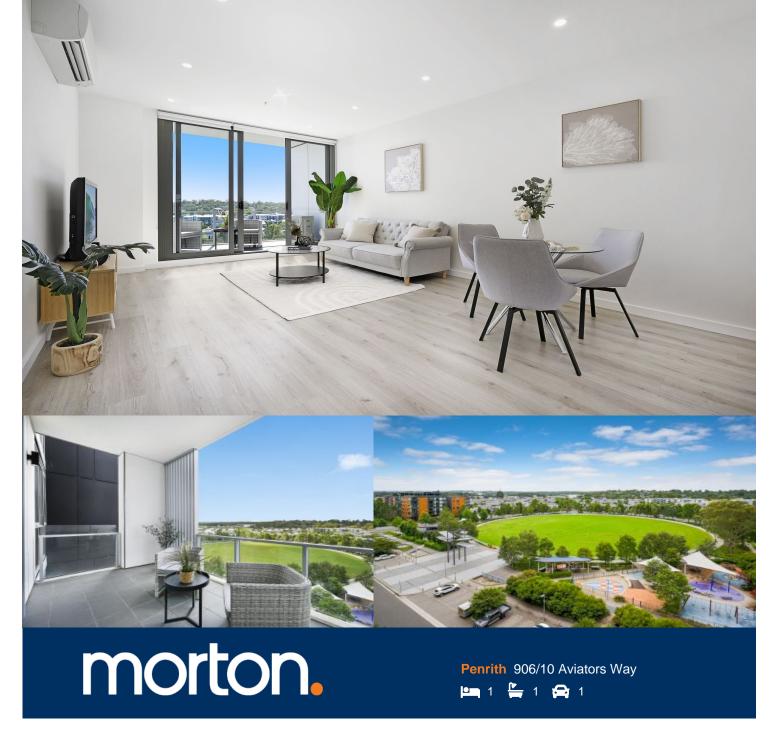

Situated in what is without a doubt Penrith's premier estate, this one bedroom, North-East facing unit has brilliant views over the oval and surrounding area. Looking over the spectacular Ron Mulock Oval and views of Thornton, this wonderfully presented apartment is sure to impress.

- East facing and perfectly positioned high on level 9
- Exquisite view of Ron Mulock oval and surrounding area
- Split system air con in living, double roller blinds and flyscreens to bedroom
- Kitchen island bench with 4 burner gas cooktop
- Floorboards in the kitchen and living with carpet to the bedroom
- Generous 64sqm of internal and external living area
- Secured basement car space and storage cage
- On-site building manager, community BBQ and playgrounds at your doorstep
- No pets