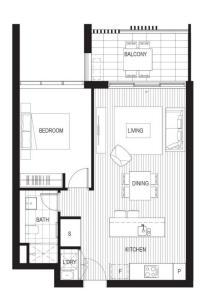

## B906 **BUILDING B** F-1 1 ±1 €1 SMITHS PADDOCK INTERNAL: 55M<sup>2</sup> EXTERNAL: 8M<sup>2</sup> TOTAL: N (S)

DATE ISSUED: 04.11.2015 VERSION: 01