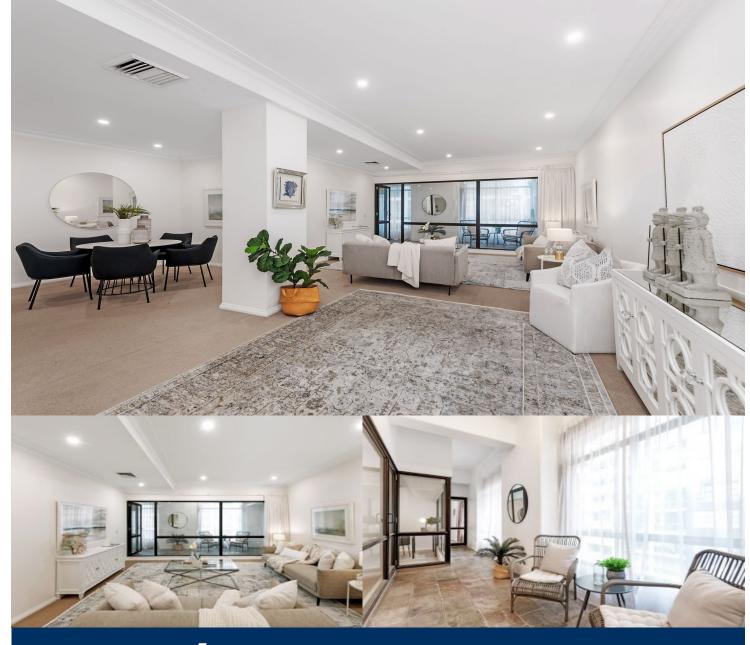

morton.

Sydney 57/177-181 Clarence Street

A haven of peace and oozing prestige in a boutique premier building, this exceptional 132 sqm two-bedroom apartment showcases a lifestyle of generous proportions, comfort, and character. This inviting residence presents a lifestyle of comfort and possibility. Remarkably spacious there is ample opportunity to create a truly luxurious modern home in a world class setting. Located in the highly acclaimed 'Broughton House', it is a very rare offering for those seeking a premium Sydney base, long-term city dwelling or savvy investment.

- Open plan spacious lounge and dining area
- High ceilings, picturesque large windows
- Spacious bedrooms and ample storage
- Enclosed balcony ideal for the entertaining lifestyle
- Internal laundry and ducted air conditioning
- Renowned heritage-listed building in Sydney CBD
- Secure parking on title, on site building manager
- Indoor facilities: pool, spa, fully equipped kitchen
- Outdoor facilities: rooftop tennis court, BBQ area
- Predominately owner-occupied building