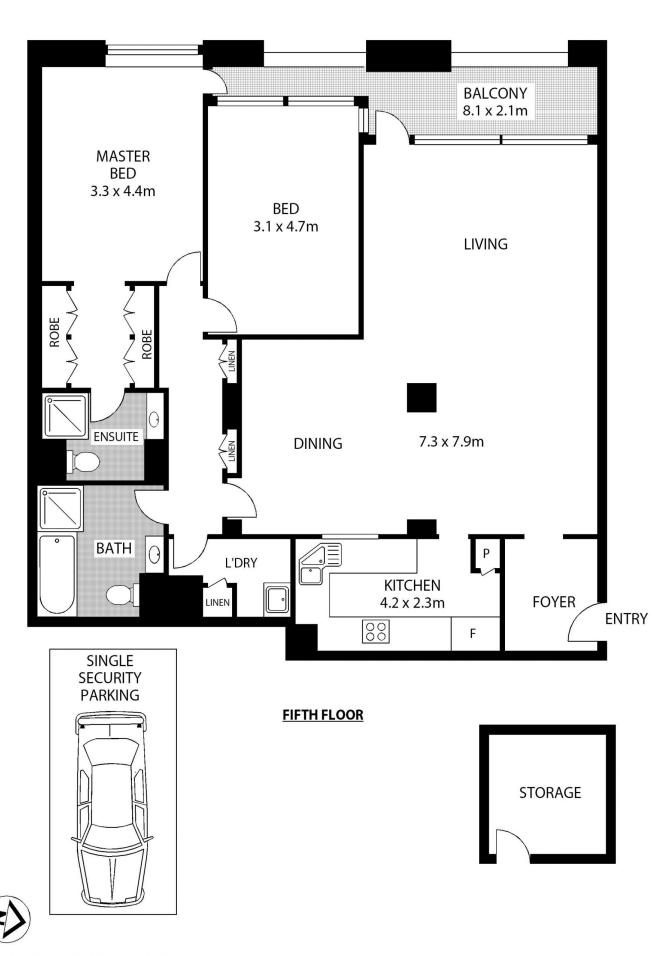

morton.

Sydney 57/177-181 Clarence Street

A haven of peace and oozing prestige in a boutique premier building, this exceptional 132 sqm two-bedroom apartment showcases a lifestyle of generous proportions, comfort, and character. This inviting residence presents a lifestyle of comfort and possibility. Remarkably spacious there is ample opportunity to create a truly luxurious modern home in a world class setting. Located in the highly acclaimed 'Broughton House', it is a very rare offering for those seeking a premium Sydney base, long-term city dwelling or savvy investment.

- Open plan spacious lounge and dining area
- High ceilings, picturesque large windows
- Spacious bedrooms and ample storage
- Enclosed balcony ideal for the entertaining lifestyle
- Internal laundry and ducted air conditioning
- Renowned heritage-listed building in Sydney CBD
- Secure parking on title, on site building manager
- Indoor facilities: pool, spa, fully equipped kitchen
- Outdoor facilities: rooftop tennis court, BBQ area
- Predominately owner-occupied building