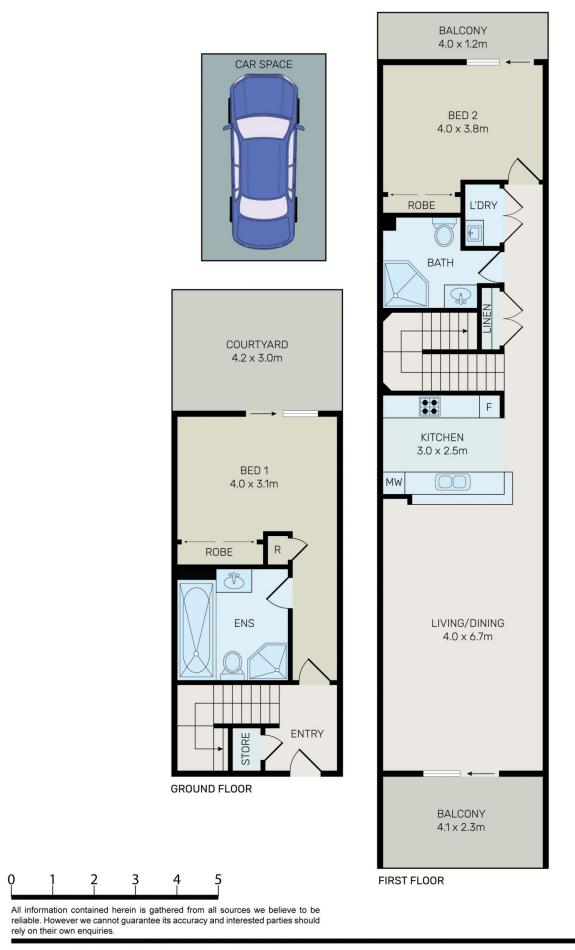

morton.

St Ives 358/17-19 Memorial Avenue

2

Offering all the benefits of townhouse living, this sleek two-storey residence is well proportioned throughout with light-filled interiors and a fresh modern feel. It combines a generous open living space, high-end finishes and a choice of outdoor areas to deliver a stylish home that's quietly tucked away within the popular Loralea Gardens resort community.

- Light and airy interiors feature an open living and dining area
- Level access to a sunny entertainer's balcony with leafy outlooks
- Two bedrooms include a ground floor main with own courtyard
- Sleek modern kitchen equipped with dishwasher and gas cooktop
- Built-in study nook, two bathrooms and an internal laundry
- Lift access to a security basement car space and visitor parking
- Air-conditioning, video intercom and plenty of built-in storage
- Heated indoor pool, spa, sauna, gym and on-site manager