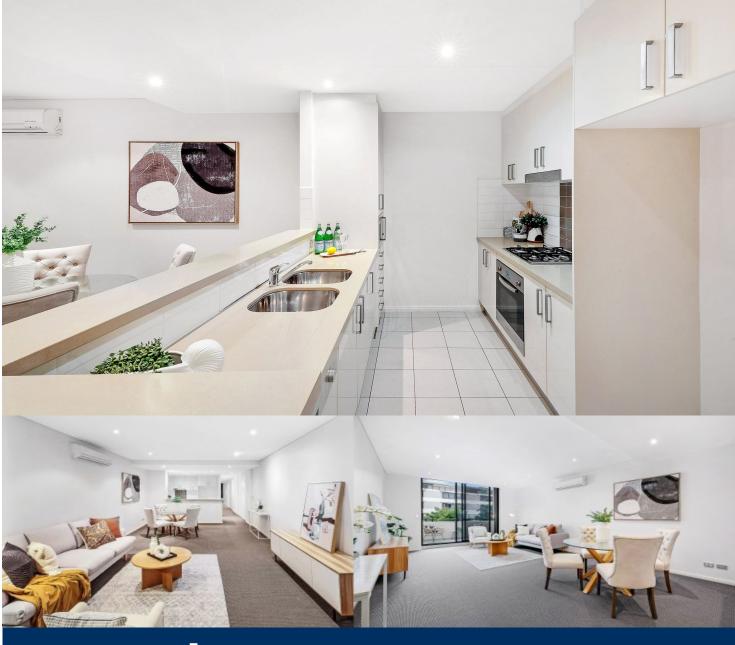

morton.

St Ives 358/17-19 Memorial Avenue

2

Offering all the benefits of townhouse living, this sleek two-storey residence is well proportioned throughout with light-filled interiors and a fresh modern feel. It combines a generous open living space, high-end finishes and a choice of outdoor areas to deliver a stylish home that's quietly tucked away within the popular Loralea Gardens resort community.

- Light and airy interiors feature an open living and dining area
- Level access to a sunny entertainer's balcony with leafy outlooks
- Two bedrooms include a ground floor main with own courtyard
- Sleek modern kitchen equipped with dishwasher and gas cooktop
- Built-in study nook, two bathrooms and an internal laundry
- Lift access to a security basement car space and visitor parking
- Air-conditioning, video intercom and plenty of built-in storage
- Heated indoor pool, spa, sauna, gym and on-site manager