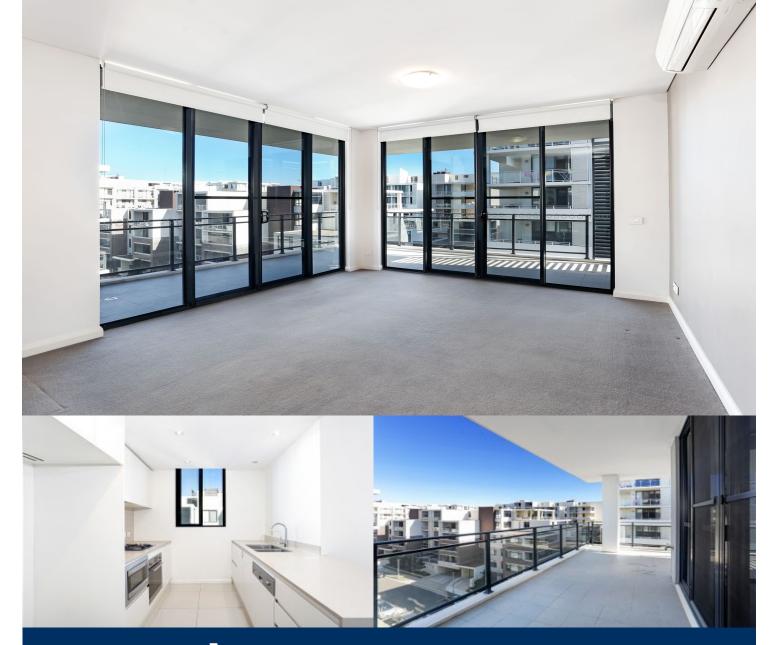

# morton.

The Waterfront is located moments to Sydney Olympic Park's main venues, train station, Bicentennial Park and Millennium Parklands. Located in Messina, this is your opportunity to move into this two bedroom apartment, only a short stroll from The Promenade and The Piazza.

- Large wrap around balcony perfect for entertaining
- Large floorplan 114sqm total area size
- Combined open plan living and dining
- Air conditioning in the lounge room
- Corner position apartment excellent source of natural light and ventilation
- Gas cooking and quality finishes throughout
- Family size bedrooms with built-in wardrobes
- Laundry room and clothes dryer
- Single car space and storage cage