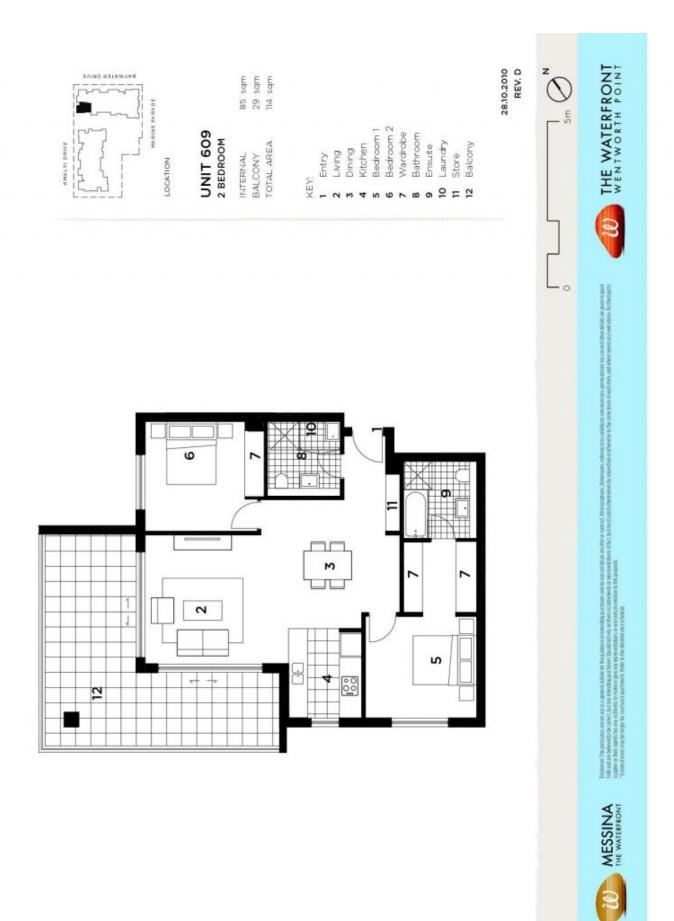

- Large wrap around balcony perfect for entertaining
- Large floorplan 114sqm total area size
- Combined open plan living and dining
- Air conditioning in the lounge room
- Corner position apartment excellent source of natural light and ventilation
- Gas cooking and quality finishes throughout
- Family size bedrooms with built-in wardrobes
- Laundry room and clothes dryer
- Single car space and storage cage