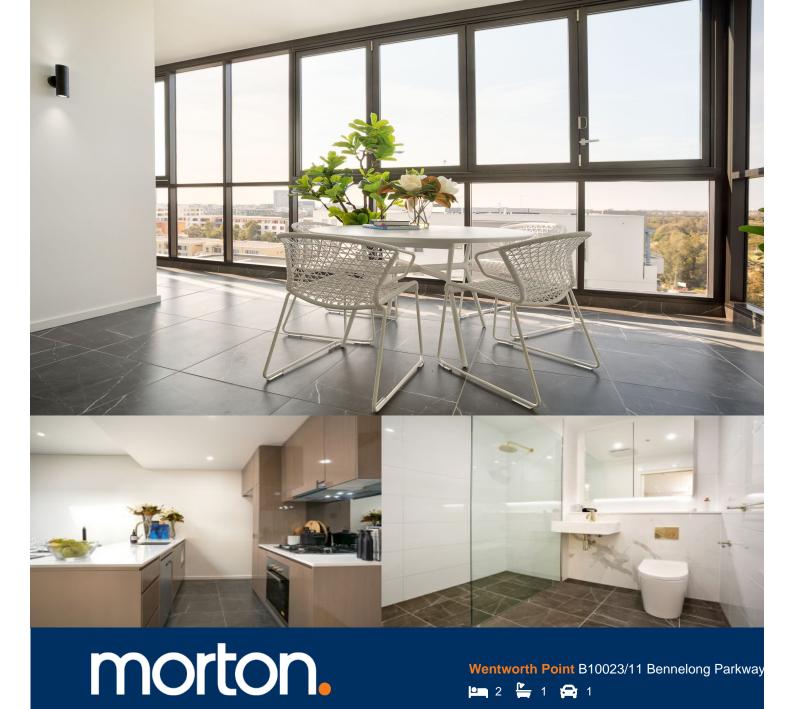

Great opportunity to lease one of the finest and newest apartments at One The Waterfront - an iconic development in Wentworth Point. Located at the foot of Wentworth Point, it is in easy access to transport services to Rhodes, Parramatta and Circular Quay.

- Generous open plan design with latest in décor finishes
- Quality designer kitchen with Bosch built- in appliances
- Bathroom has floor to ceiling tiles, mirrored vanity cabinet
- Spacious bedrooms with built-in robe
- Internal laundry with dryer, air-conditioning, fast speed fiber internet
- Security parking, video intercom, lift access
- Beautiful roof top garden with BBQ areas, onsite building manager
- Views to the water, parklands and the CBD skylines
- Close to restaurants, Olympic Park, ferry wharf and specialty stores