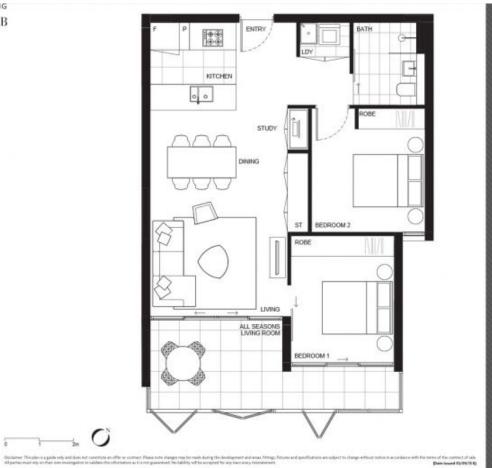

- Generous open plan design with latest in décor finishes
- Quality designer kitchen with Bosch built- in appliances
- Bathroom has floor to ceiling tiles, mirrored vanity cabinet
- Spacious bedrooms with built-in robe
- Internal laundry with dryer, air-conditioning, fast speed fiber internet
- Security parking, video intercom, lift access
- Beautiful roof top garden with BBQ areas, onsite building manager
- Views to the water, parklands and the CBD skylines
- Close to restaurants, Olympic Park, ferry wharf and specialty stores