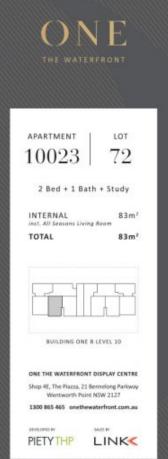

- Generous open plan design with latest in décor finishes
- Quality designer kitchen with Bosch built- in appliances
- Bathroom has floor to ceiling tiles, mirrored vanity cabinet
- Spacious bedrooms with built-in robe
- Internal laundry with dryer, air-conditioning, fast speed fiber internet
- Security parking, video intercom, lift access
- Beautiful roof top garden with BBQ areas, onsite building manager
- Views to the water, parklands and the CBD skylines
- Close to restaurants, Olympic Park, ferry wharf and specialty stores