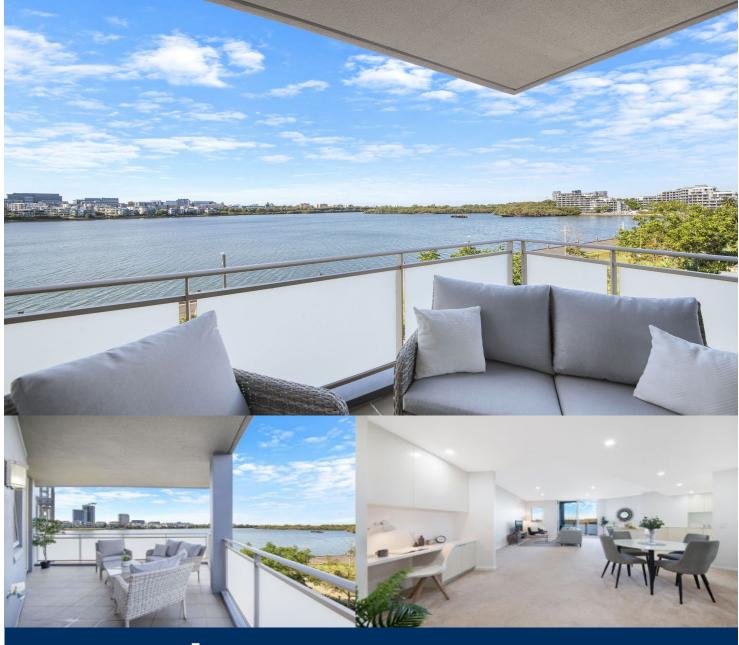

morton.

Wentworth Point 346/46 Baywater Drive

An exclusive bayside lifestyle is on offer in Wentworth Point's highly sought-after The Waterfront estate with this super spacious two-bedroom plus study apartment, offering a unique on-the-water living experience. Commanding views from almost every window, it makes an instant impact with its flowing single-level design that takes full advantage of the space, natural light and sparkling panoramas across Homebush Bay.

- An elevated North-East aspect ensures excellent natural light
- Well-designed layout featuring open lounge and dining areas
- A covered harbour-view balcony that's great for entertaining
- Two generous-sized bedrooms plus a separate study/media
- Quality Caesarstone kitchen fitted with premium Miele appliances
- Two designer bathrooms plus a separate concealed laundry
- Level lift access to two security car spaces in the basement
- Private access to Bellagio's resident's only pool and garden area