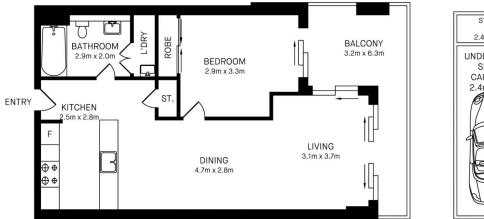

#### 420/22 BAYWATER ROAD, WENTWORTH POINT

| 0 | 1 | 2 | 3 | 4 | 5 |
|---|---|---|---|---|---|
|   |   |   | 1 |   |   |
| _ |   |   |   |   | _ |

Please note these measurements are approximate only. The plans is intended as a rough guide for illustrative purpose. It is not warranted or guaranteed to be correct nor it is part of the sale or rental contract.