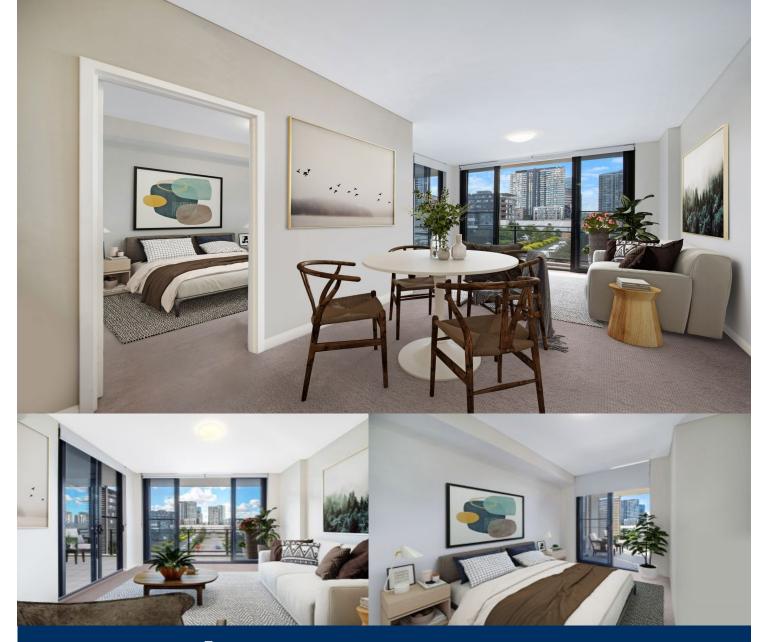

# morton.

Enjoy a stylish display of low-maintenance waterside living with this ultra-modern one-bedroom apartment located within the secure 'Catania' building and ensuring a lockup and go experience like no other. It features a smart and modern design that makes it a fresh and easycare home with chic interiors and an elevated aspect over the surrounding area, plus it comes complete with parking.

- Bright interiors feature a well-proportioned open design
- A seamless flow to a north-west balcony for entertaining
- Great-sized bedroom that has direct access to the balcony
- Quality gas kitchen plus a designer bathroom with laundry
- Secured underground car space with bonus storage cage
- Secure intercom entry, lift access and built in wardrobes
- Well-placed to access Marina Square shopping centre