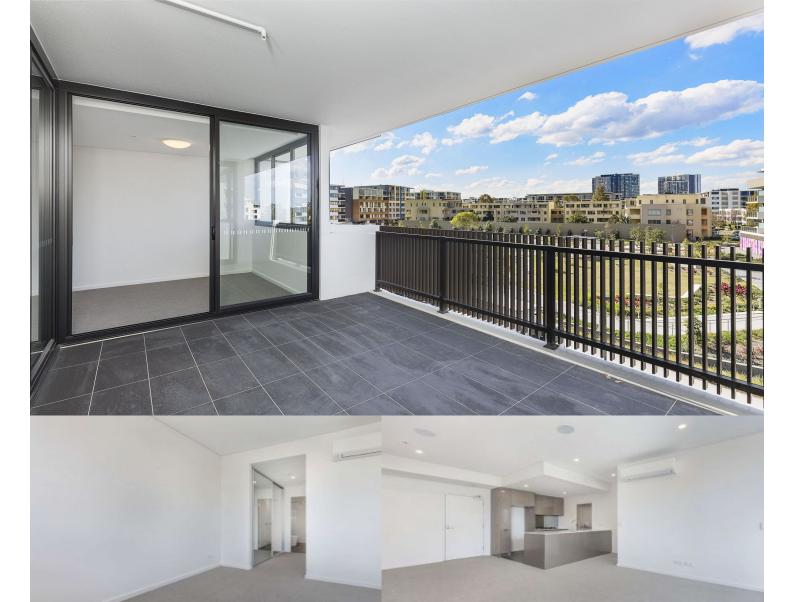

## morton.

Located in one of the finest and newest developments in Wentworth Point - One The Waterfront - this two bedroom apartment offers a unique luxury lifestyle with high end facilities to entertain year-round while maintaining the ambiance of that relaxed lifestyle you've always wanted. Within easy access to transport services to Rhodes, Parramatta and Circular Quay, you'll be stones throw away from local eateries, shops, and amenities with The Piazza, The Promenade, Marina Square and Pierside just moments away.

- Generous open plan design with latest in décor finishes
- East-facing entertainer's alfresco balcony
- Designer kitchen with Bosch built- in appliances
- Spacious carpeted bedrooms with built-in wardrobes
- En-suite in main bedroom
- Internal laundry with clothes dryer
- Split system air-conditioning
- Secure basement parking plus storage cage
- Audio-video intercom access