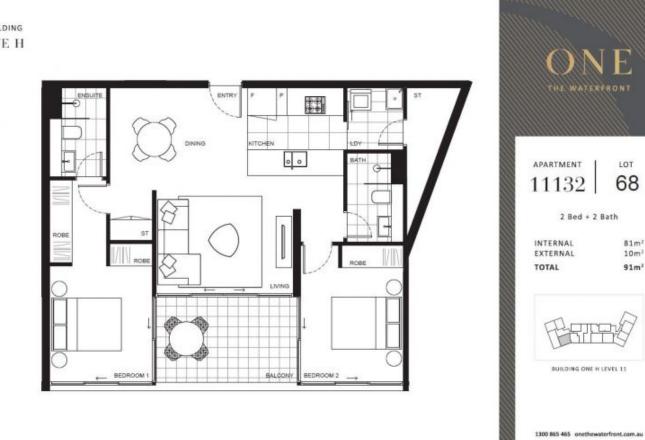

Wentworth Point H11132/19 Amalfi Drive □ 2 □ 2 □ 1

## Nevena Petrovic

0428 835 910

nevena@morton.com.au

morton.com.au

E

LOT 68

81m² 10m²

91m²

DEVELOPED BY

(Date local 21/24/16 D)

PIETYTHP

3405-W

LINK

BUILDING ONE H

--- O

Discloses: This give is a golde only and does not exercitize an effer or central: Heave note the get may be made during the development of parties must rely an their even to excitate the relative the information of it is not government the haldety within accepted for any traces