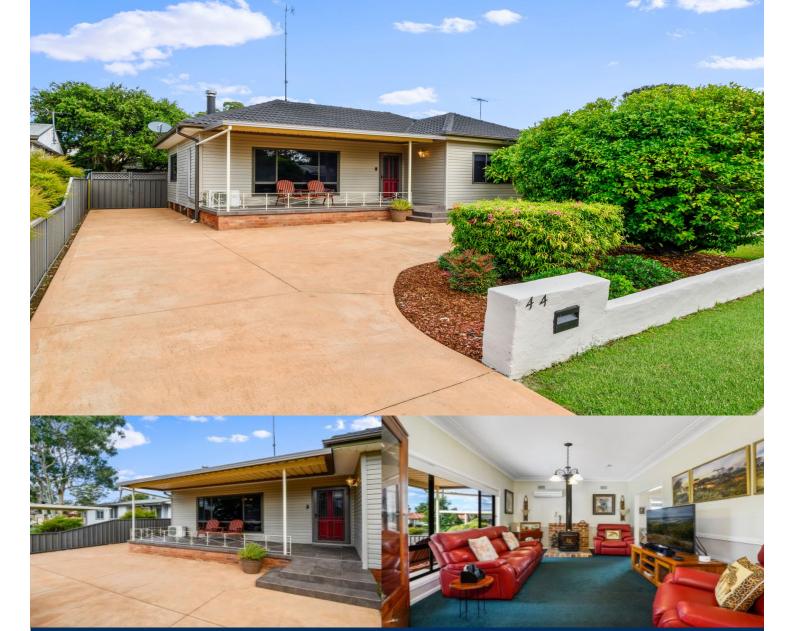

morton.

Cambridge Park 44 Eton Road

This immaculately presented large home will appeal to first home buyers and families who have been searching for something special. With multiple living areas, a separate studio and a backyard with an inground pool, this character home will tick a lot of boxes for everyone.

- Three generous bedrooms with ceiling fans and built-ins
- Separate studio, option of being fourth bedroom
- Large renovated kitchen with lots of storage
- Multiple living areas, ideal for families
- Inground pool, separate heated outdoor spa
- Backyard with grass, pool and entertaining areas, ample parking