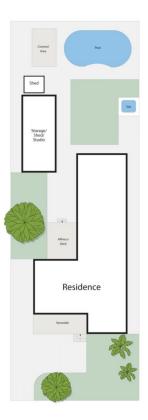

- Three generous bedrooms with ceiling fans and built-ins
- Separate studio, option of being fourth bedroom
- Large renovated kitchen with lots of storage
- Multiple living areas, ideal for families
- Inground pool, separate heated outdoor spa
- Backyard with grass, pool and entertaining areas, ample parking

## Ian Ahearn

0457 483 610

ian.ahearn@morton.com.au

44 Eton Road, Cambridge Park

Every care has been taken to verify the accuracy of the details and dimensions in this property plan. Prospective purchasers are advised to make their own enquiries to satisfy themselves in all respects. The plan is a representation only and is not necessarily to scale.