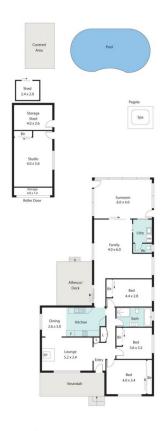

- Three generous bedrooms with ceiling fans and built-ins
- Separate studio, option of being fourth bedroom
- Large renovated kitchen with lots of storage
- Multiple living areas, ideal for families
- Inground pool, separate heated outdoor spa
- Backyard with grass, pool and entertaining areas, ample parking

## Ian Ahearn

0457 483 610

ian.ahearn@morton.com.au

44 Eton Road, Cambridge Park

Every care has been taken to verify the accuracy of the details and dimensions in this property plan. Prospective purchasers are advised to make their own enquiries to satisfy themselves in all respects. The plan is a representation only and is not necessarily to scale.