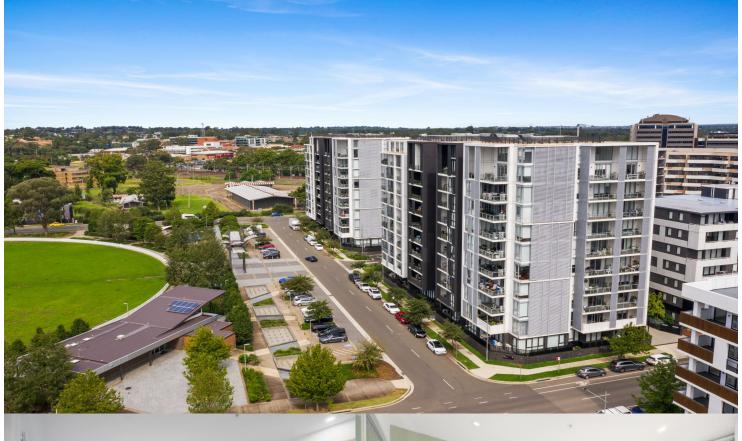

# morton.

Penrith 709/8 Aviators Way

Beautifully appointed, this light-filled apartment is designed to suit all lifestyles and would perfectly appeal to those looking to enter into the property market, or add to their investment portfolio. With a focus on modern living, the well-proportioned open plan design is enhanced by access through to your own private balcony which effortlessly combines indoor and outdoor living.

- Elevated aspect located on level 7 with split system air con in living room
- Engineered timber flooring in kitchen/living, wool blend carpet to bedroom
- Contemporary kitchen with stone benchtops, quality Omega appliances
- Oven, gas cooktop and dishwasher, LED lighting under rangehood
- Internal laundry with dryer, oversized bathroom
- LED light fittings with intercom and lift access to level 7
- Built in 2018, on-site building manager, storage cage to basement