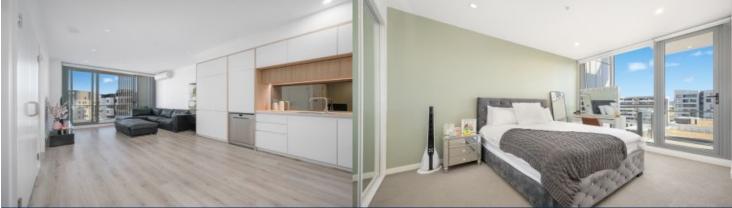

# morton.

Penrith 709/8 Aviators Way

Beautifully appointed, this light-filled apartment is designed to suit all lifestyles and would perfectly appeal to those looking to enter into the property market, or add to their investment portfolio. With a focus on modern living, the well-proportioned open plan design is enhanced by access through to your own private balcony which effortlessly combines indoor and outdoor living.

- Elevated aspect located on level 7 with split system air con in living room
- Engineered timber flooring in kitchen/living, wool blend carpet to bedroom
- Contemporary kitchen with stone benchtops, quality Omega appliances
- Oven, gas cooktop and dishwasher, LED lighting under rangehood
- Internal laundry with dryer, oversized bathroom
- LED light fittings with intercom and lift access to level 7
- Built in 2018, on-site building manager, storage cage to basement