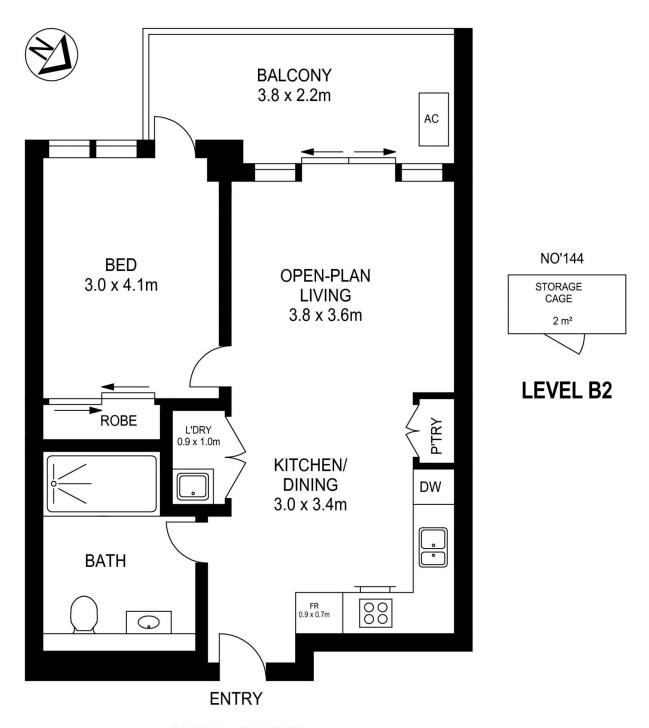

#### Jamie Bae

0409 968 604

jamie.bae@morton.com.au

**LEVEL SEVEN** APPROX. INT. AREA 56 m<sup>2</sup>

APPROX. EXT. AREA 10 m<sup>2</sup> TOTAL AREA INCLUDING STORAGE CAGE :

68 m<sup>2</sup>

## 709/8 AVIATORS WAY, PENRITH

Please note these measurements are approximate only. The plans is intended as a rough guide for illustrative purpose. It is not warranted or guaranteed to be correct nor it is part of the sale or rental contract