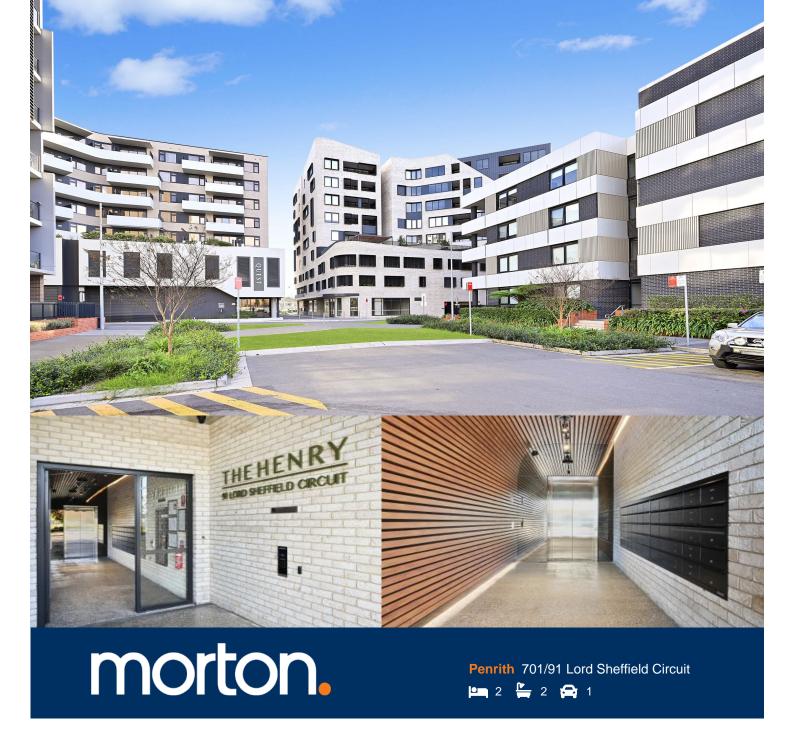

The Henry offers a boutique residence presenting a new standard of contemporary living in Penrith. Situated within the Thornton precinct and designed with luxury in mind, it promotes the best of urban living, surrounded by the space and calm of Sydney's greater west. Your expectations have changed. There's a desire for modern comfort, convenience and time to relax and enjoy the beauty that surrounds you. The Henry provides all that makes this possible - including an easy commute to work, amenities at your doorstep and the Nepean River or Blue Mountains a short drive away.

Inspired by nature's warm tones and textures, flowing soft lines and contrasting exterior finishes provide a sense of elegance and classic style. There's everything you need, with the little extras you'll love - including communal gardens, BBQ facilities and secure covered parking.

## THE HENRY