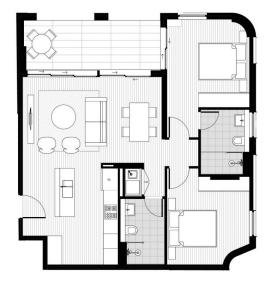

- Fresh and airy open design with timber flooring throughout
- Good sized bedrooms with built-ins
- Remote control blinds throughout