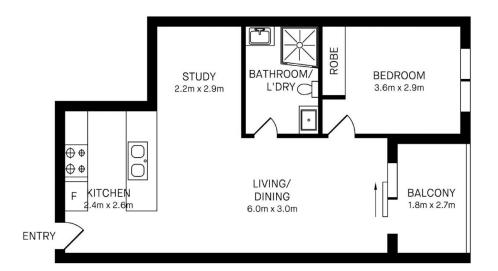

## Q206/81-86 COURALLIE AVENUE, HOMEBUSH WEST

Please note these measurements are approximate only. The plans is intended as a rough guide for illustrative purpose. It is not warranted or guaranteed to be correct nor it is part of the sale or rental contract.