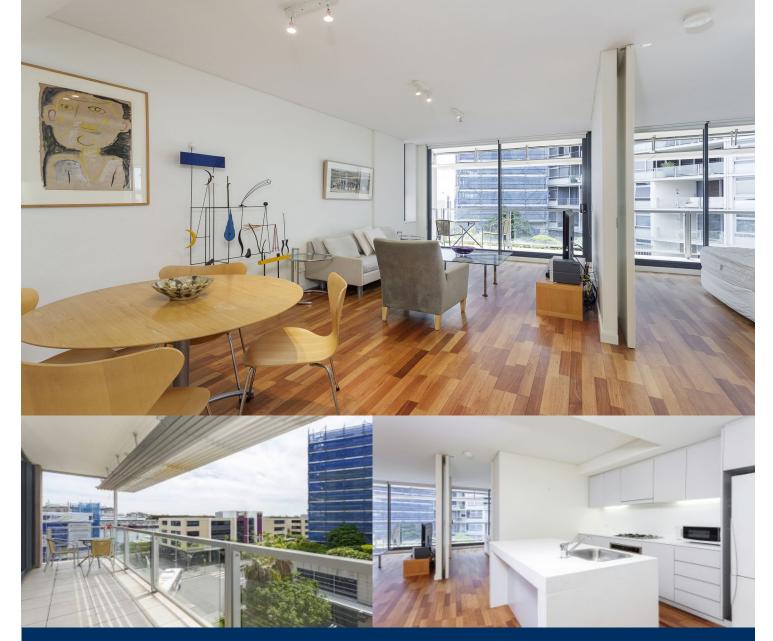

Located in chic King Street Wharf precinct is this beautifully fully furnished one bedroom apartment.

- North facing open plan living
- Bedroom with built-in robe and balcony access
- Sleek kitchen with stainless steel appliances
- North facing balcony with water glimpses of Darling Harbour
- Modern bathroom with mirror cabinet
- Internal laundry with dryer
- Reverse cycle air conditioning
- Secure building with intercom access