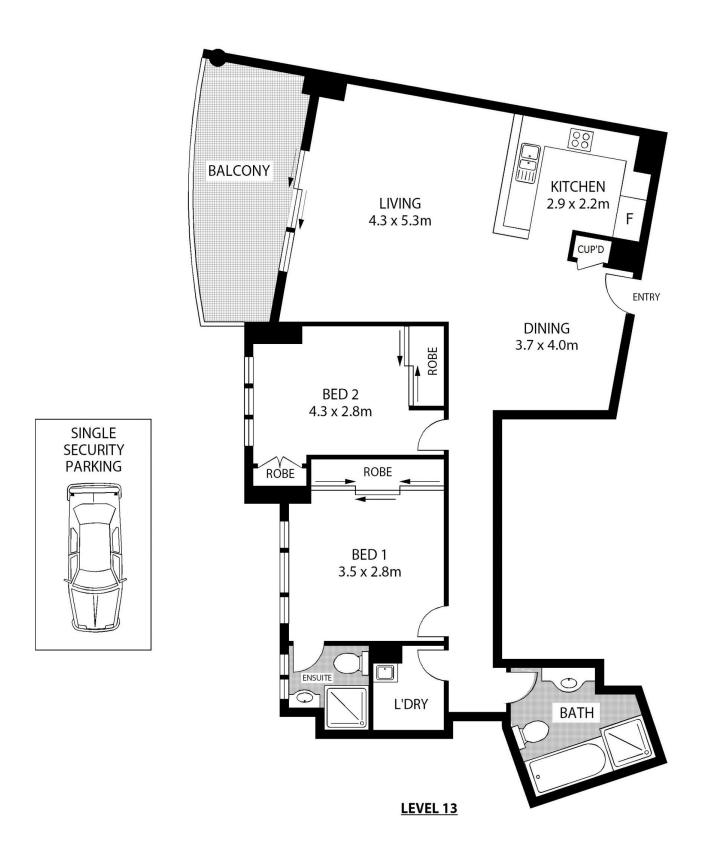

- Expansive open plan layout with distinct living/dining spaces
- Undercover balcony embracing bridge and water views
- Bright double bedrooms, master has access to ensuite
- Smart user-friendly kitchen with custom built cabinets and stainless gas appliances
- Polished bamboo flooring, all rooms embrace district views
- Video intercom, internal laundry and oversized carspace
- Resort facilities include courtyard, gym, pool, BBQ area, sauna and on-site concierge/ building manager