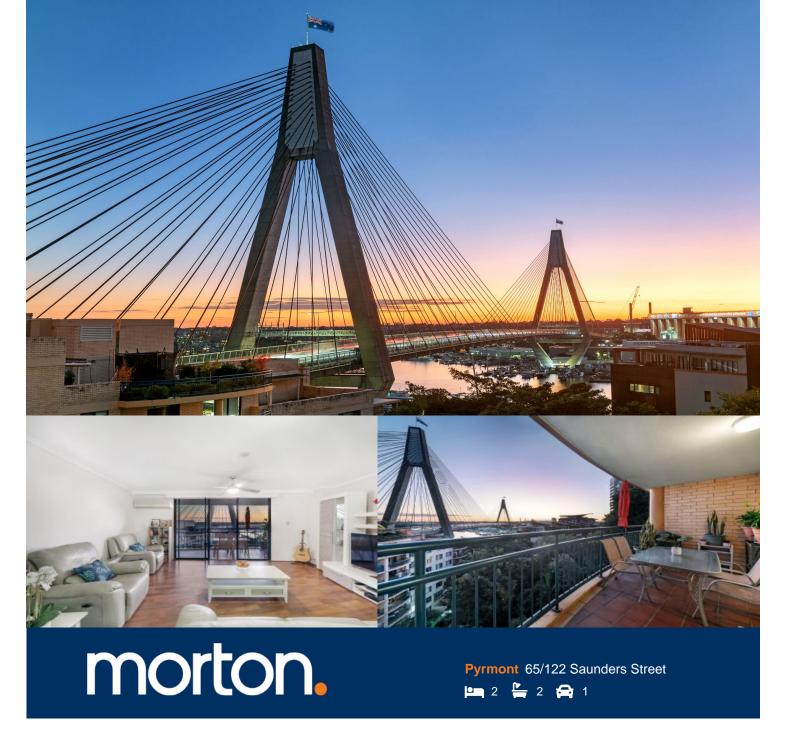

Opening to stunning views that stretch from the top of the Anzac Bridge across the sparkling waters of Blackwattle Bay, this is the very epitome of quality city living. With a functional layout and well maintained interiors, it is literally moments to an exciting village culture.

- Expansive open plan layout with distinct living/dining spaces
- Undercover balcony embracing bridge and water views
- Bright double bedrooms, master has access to ensuite
- Smart user-friendly kitchen with custom built cabinets and stainless gas appliances
- Polished bamboo flooring, all rooms embrace district views
- Video intercom, internal laundry and oversized carspace
- Resort facilities include courtyard, gym, pool, BBQ area, sauna and on-site concierge/ building manager