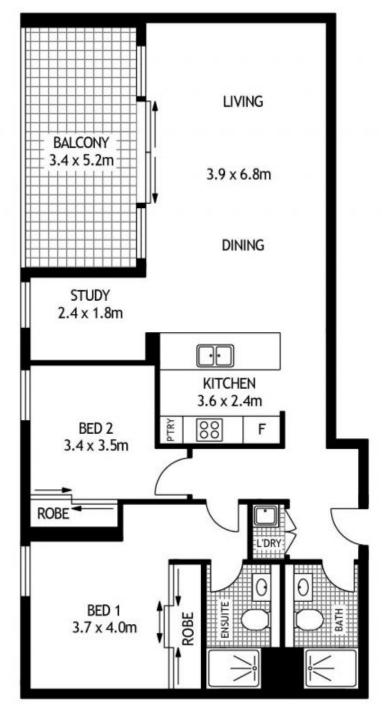

- Generous master with built-in wardrobe, study alcove
- Freshly painted two bedroom plus study
- Chic CaesarStone kitchen has stainless gas appliances
- Inviting open plan lounge and dining space
- Large balcony, spa, pool, gym, common BBQ area
- Ducted air conditioning, European laundry and security

# 1306/3 GEORGE JULIUS AVENUE

ZETLAND