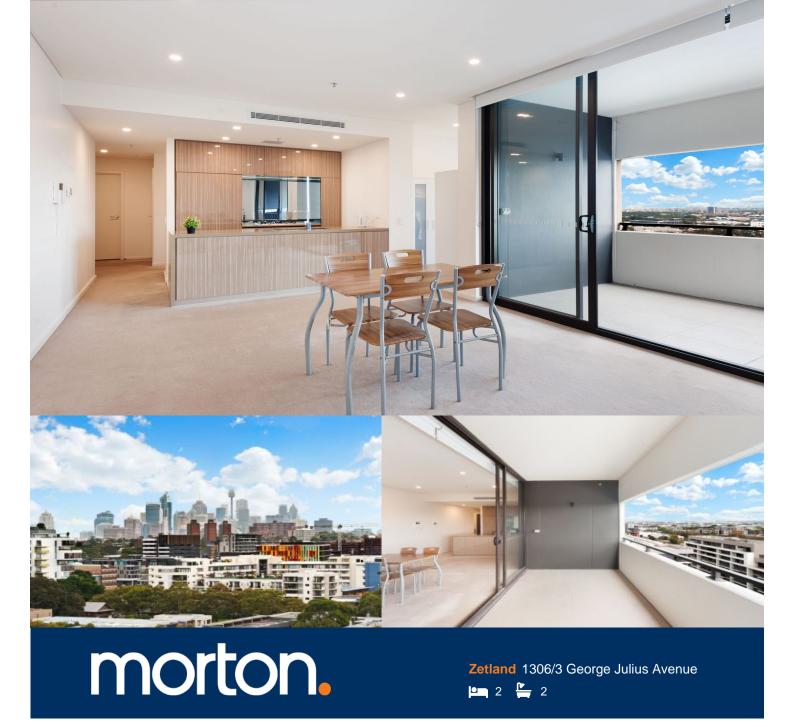

This flawless apartment is the epitome of designer style. Located in what is generally considered to be one the east's most vibrant lifestyle precincts, this spacious apartment has everything inner city living has to offer.

- Generous master with built-in wardrobe, study alcove
- Freshly painted two bedroom plus study
- Chic CaesarStone kitchen has stainless gas appliances
- Inviting open plan lounge and dining space
- Large balcony, spa, pool, gym, common BBQ area
- Ducted air conditioning, European laundry and security

# 1306/3 GEORGE JULIUS AVENUE

ZETLAND