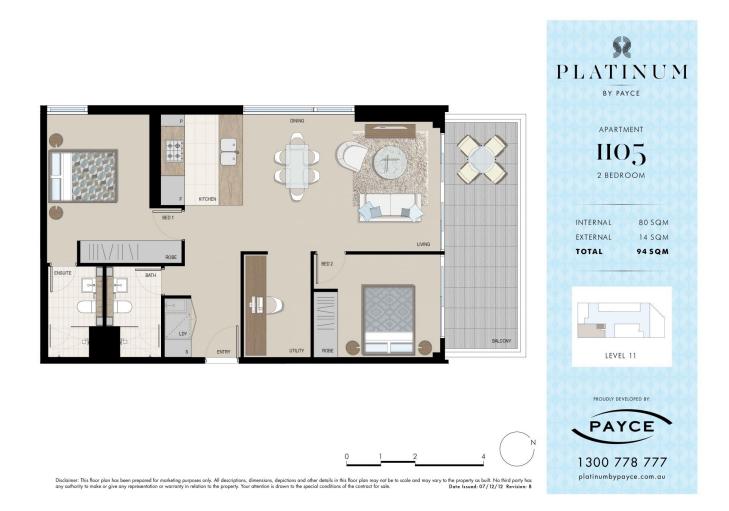

precinct, just 3kms from the CBD. The new Platinum development by Payce is sophisticated urban living at its best. Platinum's five buildings surround a beautifully landscaped 1,930sqm elevated garden incorporating an alfresco dining and barbecue area, intimate pavilions for relaxing and an Asian-inspired bamboo grove.

- State of the art health club featuring pool, gymnasium, steam and massage rooms

- Stainless steel Miele appliances
- LED lighting throughout
- Stone bench tops, mirrored splash back
- Data/TV points in living and main bedroom
- Security building and video intercom
- Air conditioning throughout

Zetland 1105/3 George Julius Avenue

## View

As advertised or by appointment

## Agent

Kristian Karaspyros

- 0436 477 102
- kristian.karaspyros@morton.com.au

## morton.com.au